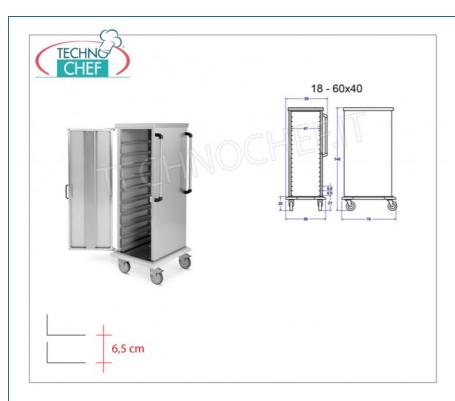

### Self / service tray trolley with 'universal' supports, capacity of trays n.10:

- Length tray support: 53 cm;
- $\circ~$  tray capacity: for 10 gastro-norm 1/1 trays (325x530 mm) or euronorm 1/1 (375x530 mm) ;
- $\circ$  structure in AISI 304 18/10 stainless steel tube section 2x2 cm, bolted crosspieces;
- $\circ\,$  guides in chromed steel wire 11 cm pitch ;
- gray rubber bumpers at the corners ;
- ∘ swivel wheels Ø 12.5 cm;
- o dimensions: mm 520x600x1590h.

# CE MARK MADE IN ITALY

| TECHNICAL CARD    |      |  |
|-------------------|------|--|
| net weight (Kg)   | 46   |  |
| gross weight (Kg) | 56   |  |
| breadth (mm)      | 590  |  |
| depth (mm)        | 670  |  |
| height (mm)       | 1450 |  |
| TECHNICAL CARD    |      |  |