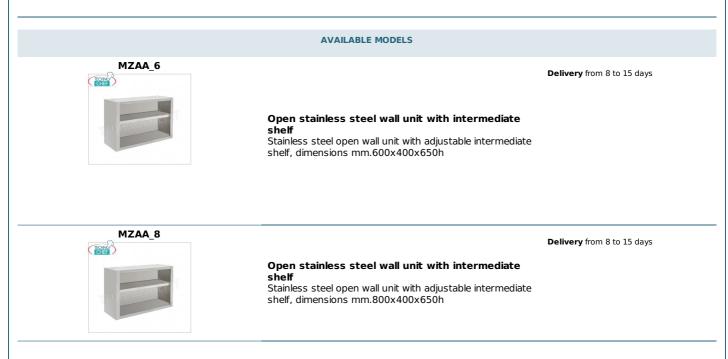

Services and Technologies for professional catering since 1973

PROFESSIONAL DESCRIPTION

OPEN STAINLESS STEEL WALL UNIT, with length from 60 to 200 cm :

- stainless steel structure ;
- $\circ~$  adjustable intermediate shelf with omega reinforcement ;
- wall mounting brackets included.

## CE mark

| MZAA_10 |                                                                                                                                                                 | Delivery from 8 to 15 days        |
|---------|-----------------------------------------------------------------------------------------------------------------------------------------------------------------|-----------------------------------|
|         | <b>Open stainless steel wall unit with intermediate shelf</b><br>Stainless steel open wall unit with adjustable intermediate shelf, dimensions 1000x400x650h mm |                                   |
| MZAA_12 | <b>Open stainless steel wall unit with intermediate shelf</b><br>Open stainless steel wall unit with adjustable intermediate shelf, dimensions 1200x400x650h mm | <b>Delivery</b> from 8 to 15 days |
| MZAA_14 | <b>Open stainless steel wall unit with intermediate shelf</b><br>Stainless steel open wall unit with adjustable intermediate shelf, dimensions mm.1400x400x650h | Delivery from 8 to 15 days        |
| MZAA_16 | <b>Open stainless steel wall unit with intermediate shelf</b><br>Stainless steel open wall unit with adjustable intermediate shelf, dimensions mm.1600x400x650h | Delivery from 8 to 15 days        |
| MZAA_18 | <b>Open stainless steel wall unit with intermediate shelf</b><br>Stainless steel open wall unit with adjustable intermediate shelf, dimensions 1800x400x650h mm | <b>Delivery</b> from 8 to 15 days |
| MZAA_20 | <b>Open stainless steel wall unit with intermediate shelf</b><br>Stainless steel open wall unit with adjustable intermediate shelf, dimensions mm.2000x400x650h | Delivery from 8 to 15 days        |