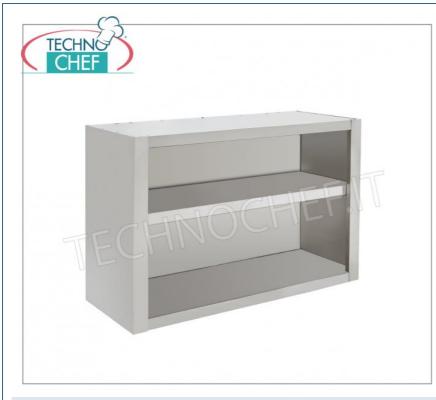

Services and Technologies for professional catering since 1973

PROFESSIONAL DESCRIPTION

OPEN STAINLESS STEEL WALL UNIT, with length from 60 to 200 cm :

- stainless steel structure ;
- $\circ~$  adjustable intermediate shelf with omega reinforcement ;
- wall mounting brackets included.