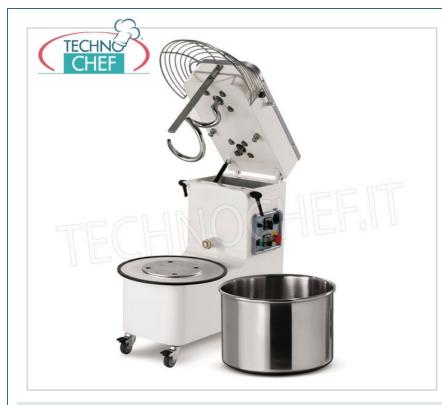

## SPIRAL MIXER with LIFTABLE HEAD and REMOVABLE BOWL of 44 Kg,

- $\circ$  very thick steel structure ,
- painting with white non-toxic epoxy powders for food,
- $\circ~$  bowl, spiral, column in high resistance stainless steel ,
- stainless steel tank protection grid,
- transmission with oil bath gearmotor,
- Tank capacity 50 liters ,
- $\circ$  available with single-phase and three-phase motor with 2 speeds ,
- series timer,
- wheels with brake as standard ,
- electrical system and safety devices according to CE standards.
- Supplied

0

• 4 Wheel Kit (2 with Wheels)

## CE mark MADE IN ITALY

| TECHNIC         | AL CARD          |
|-----------------|------------------|
| power supply    | Monofase/Trifase |
| net weight (Kg) | 140              |
| breadth (mm)    | 842              |
| depth (mm)      | 480              |
| height (mm)     | 786              |
|                 |                  |
| AVAILABL        | E MODELS         |