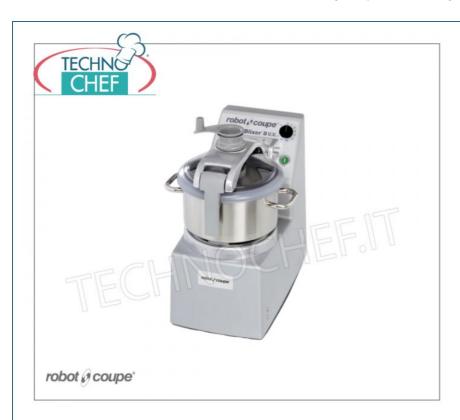

Services and Technologies for professional catering since 1973

| MXBLIXER8V.V.  CUTTER-HOMOGEINIZER BLIXER 6 VV, Brand ROBOT COUPE, with 7.0 It Tank - Speed Variator from 300 to 3.500 rpm, Impulse controls, V. 230/1, Kw 1.50, Weight | CODE          | DESCRIPTION                                                                                                 | PRICE/DELIVERY                   |
|-------------------------------------------------------------------------------------------------------------------------------------------------------------------------|---------------|-------------------------------------------------------------------------------------------------------------|----------------------------------|
| 26.3 kg , Dimensions 280x350x535h mm                                                                                                                                    | MXBLIXER8V.V. | COUPE, with 7.0 lt Tank - Speed Variator from 300 to 3.500 rpm, Impulse controls, V. 230/1, Kw 1.50, Weight | <b>Delivery</b> from 4 to 9 days |

## CUTTER-OMOGEINIZZATORE BLIXER 6 VV bench-top, with 7.0 liter stainless steel tank, ROBOT COUPE Brand:

- machine body in aluminum,
- TANK lid in transparent polycarbonate with scraper blade,
- $\circ\,$  Removable TANK suitable for processing liquids up to a maximum of 4.5 liters;
- removable toothed fine knives group with steel blades and liquid-tight tube;
- magnetic safety system and engine brake that come into operation as soon as the cover is removed.
- SPEED VARIATOR from 300 to 3500 rpm and pulse control.
- $\circ\,$  Machine designed for preparing diets, emulsions, very fine minced, heavy commitments.