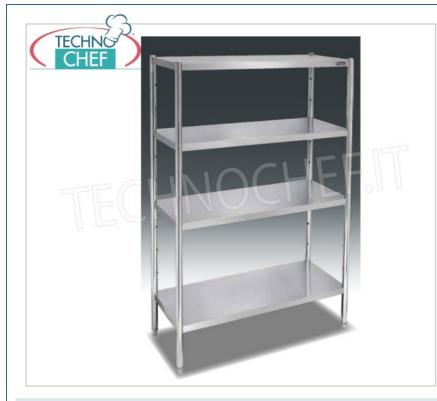

## PROFESSIONAL DESCRIPTION

STAINLESS STEEL SHELF with 4 SHELVES, DEPTH 50 cm, HEIGHT 1800 mm :

- Stainless steel structure
- $\circ~$  Complete range with lengths from 1000 mm to 2000 mm ;
- 4 stainless steel shelves with Scotch-Brite finish that can be installed at different heights ;
- $\circ~$  Simple and stable mounting with bolts included ;
- $\circ~$  All shelves have a reinforcing omega crosspiece ;
- Legs with Ø 38 mm, height 1800 mm;
- Adjustable feet ±5 mm.

## **AVAILABLE MODELS**