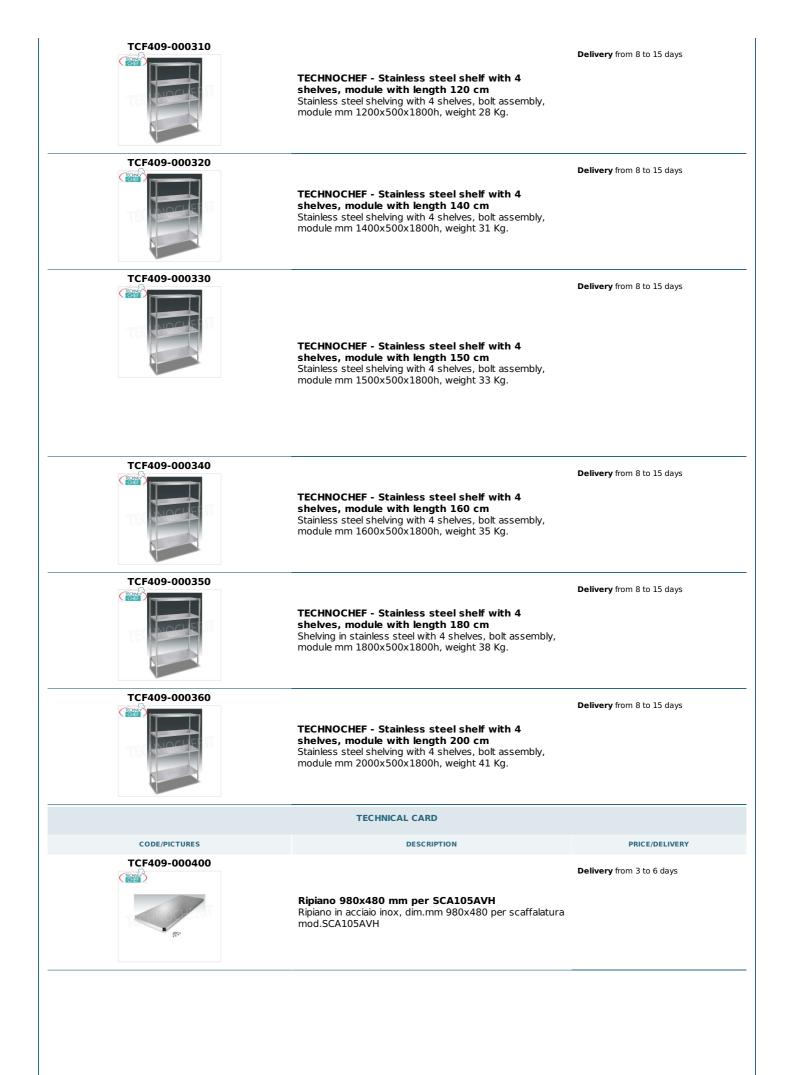

## PROFESSIONAL DESCRIPTION

STAINLESS STEEL SHELF with 4 SHELVES, DEPTH 50 cm, HEIGHT 1800 mm :

- Stainless steel structure
- $\circ~$  Complete range with lengths from 1000 mm to 2000 mm ;
- 4 stainless steel shelves with Scotch-Brite finish that can be installed at different heights ;
- $\circ~$  Simple and stable mounting with bolts included ;
- $\circ~$  All shelves have a reinforcing omega crosspiece ;
- Legs with Ø 38 mm, height 1800 mm;
- Adjustable feet ±5 mm.

## Accessories/Options :

- Shelf 980x480 mm for TCF409-000300
- Shelf 1180x480 mm for TCF409-000310
- Shelf 1380x480 mm for TCF409-000320
- Shelf 1480x480 mm for TCF409-000330
- Shelf 1580x480 mm for TCF409-000340
- Shelf 1780x480 mm for TCF409-000350
- Shelf 1980x480 mm for TCF409-000360

## **AVAILABLE MODELS**