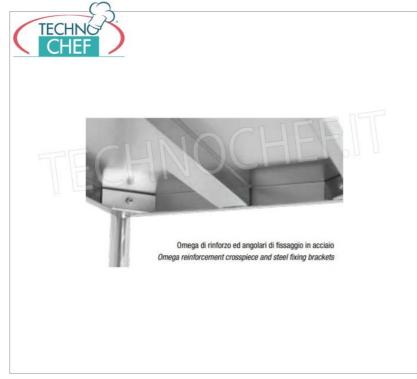

## PROFESSIONAL DESCRIPTION

STAINLESS STEEL SHELF with 4 SHELVES, DEPTH 50 cm, HEIGHT 1800 mm :

- Stainless steel structure
- $\circ~$  Complete range with lengths from 1000 mm to 2000 mm ;
- 4 stainless steel shelves with Scotch-Brite finish that can be installed at different heights ;
- $\circ~$  Simple and stable mounting with bolts included ;
- $\circ~$  All shelves have a reinforcing omega crosspiece ;
- Legs with Ø 38 mm, height 1800 mm;
- Adjustable feet ±5 mm.