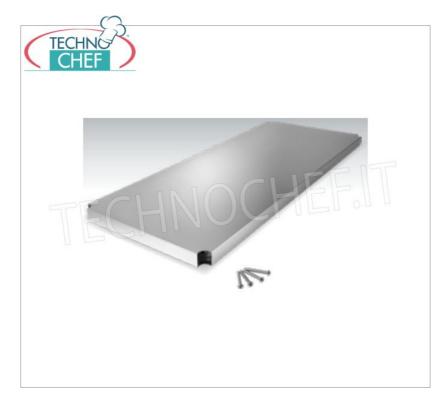

## PROFESSIONAL DESCRIPTION

STAINLESS STEEL SHELF with 4 SHELVES, DEPTH 50 cm, HEIGHT 1800 mm :

- Stainless steel structure
- $\circ~$  Complete range with lengths from 1000 mm to 2000 mm ;
- 4 stainless steel shelves with Scotch-Brite finish that can be installed at different heights ;
- $\circ~$  Simple and stable mounting with bolts included ;
- $\circ~$  All shelves have a reinforcing omega crosspiece ;
- Legs with Ø 38 mm, height 1800 mm;
- Adjustable feet ±5 mm.

## Accessories/Options :

- Shelf 980x480 mm for TCF409-000300
- Shelf 1180x480 mm for TCF409-000310
- Shelf 1380x480 mm for TCF409-000320
- Shelf 1480x480 mm for TCF409-000330
- Shelf 1580x480 mm for TCF409-000340
- Shelf 1780x480 mm for TCF409-000350
- Shelf 1980x480 mm for TCF409-000360