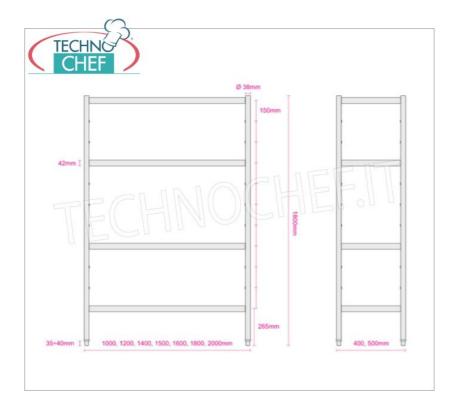

## PROFESSIONAL DESCRIPTION

STAINLESS STEEL SHELF with 4 SHELVES, DEPTH 50 cm, HEIGHT 1800 mm :

- Stainless steel structure
- $\circ~$  Complete range with lengths from 1000 mm to 2000 mm ;
- 4 stainless steel shelves with Scotch-Brite finish that can be installed at different heights ;
- $\circ~$  Simple and stable mounting with bolts included ;
- $\circ~$  All shelves have a reinforcing omega crosspiece ;
- Legs with Ø 38 mm, height 1800 mm;
- Adjustable feet ±5 mm.