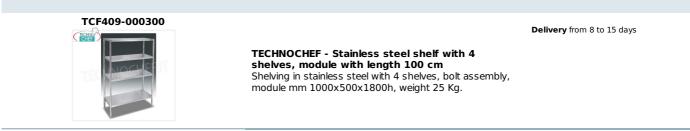

## PROFESSIONAL DESCRIPTION

STAINLESS STEEL SHELF with 4 SHELVES, DEPTH 50 cm, HEIGHT 1800 mm :

- Stainless steel structure
- $\circ~$  Complete range with lengths from 1000 mm to 2000 mm ;
- 4 stainless steel shelves with Scotch-Brite finish that can be installed at different heights ;
- $\circ~$  Simple and stable mounting with bolts included ;
- $\circ~$  All shelves have a reinforcing omega crosspiece ;
- Legs with Ø 38 mm, height 1800 mm;
- Adjustable feet ±5 mm.

## Accessories/Options :

- Shelf 980x480 mm for TCF409-000300
- Shelf 1180x480 mm for TCF409-000310
- Shelf 1380x480 mm for TCF409-000320
- Shelf 1480x480 mm for TCF409-000330
- Shelf 1580x480 mm for TCF409-000340
- Shelf 1780x480 mm for TCF409-000350
- Shelf 1980x480 mm for TCF409-000360

## **AVAILABLE MODELS**