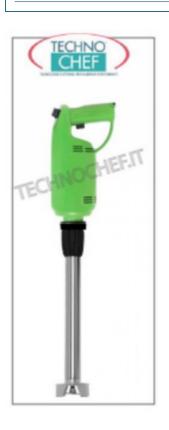

## Immersion MIXER with MIXER, version with DRILL-type HANDLE:

- motor body in ABS,
- 400 mm long stainless steel mixing tool;
- maximum level of immersion mixer 290 mm.

## **CE** mark

| <u></u>                   |          |
|---------------------------|----------|
| TECHNICAL CARD            |          |
| power supply              | Monofase |
| Volts                     | V 230/1  |
| frequency (Hz)            | 50       |
| motor power capacity (Kw) | 0,4      |
| net weight (Kg)           | 4,5      |
| gross weight (Kg)         | 6        |
| breadth (mm)              | 170      |
| depth (mm)                | 120      |
| height (mm)               | 740      |
|                           |          |