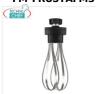

## FM-FRUSTAFM3

## Fimar - 350 mm long WHISK tool for immersion mixer, Mod.FRUSTAFM3

350 mm long stainless steel whisk suitable for Professional Mixer Motor Block for 400W MX and FX models with speed variator, max immersion level 200 mm, weight 1.00 kg.