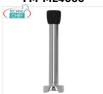

## FM-ME4050

# Fimar - MIXING tool 500 mm long for immersion mixer, Mod.ME4050 $\,$

500 mm long stainless steel mixer suitable for 400W Mod.MX and FX Professional Mixer Motor Block, max immersion level 390 mm, weight 1.6 kg.