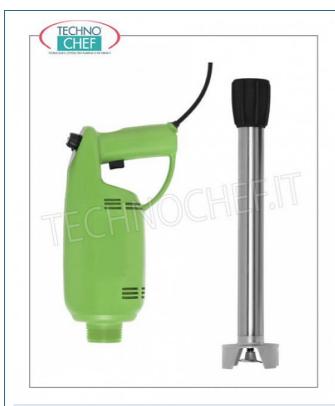

## Immersion MIXER with MIXER, version with DRILL-type HANDLE:

- motor body in ABS,
- 400 mm long stainless steel mixing tool;
- maximum level of immersion mixer 290 mm.

## **CE** mark

| <u></u>                   |          |
|---------------------------|----------|
| TECHNICAL CARD            |          |
| power supply              | Monofase |
| Volts                     | V 230/1  |
| frequency (Hz)            | 50       |
| motor power capacity (Kw) | 0,4      |
| net weight (Kg)           | 4,5      |
| gross weight (Kg)         | 6        |
| breadth (mm)              | 170      |
| depth (mm)                | 120      |
| height (mm)               | 740      |
|                           |          |

# Fimar - Professional immersion mixer with 400 mm long tool, Mod. FX42 $\,$

Immersion mixer with 400 mm long stainless steel mixing tool, ABS motor block WITH VARIATOR, version with DRILL-type HANDLE, variable speed from 2,500 to 11,000 rpm, V.230/1, Kw 0.4, dim. mm. 170x120x740h