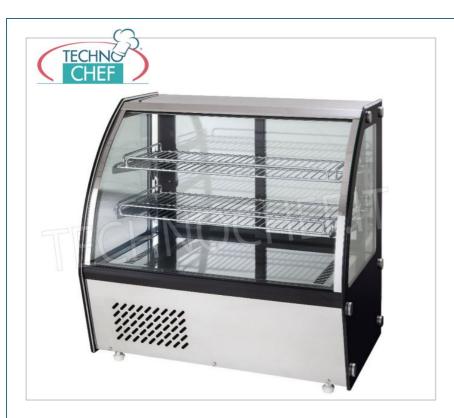

## PROFESSIONAL DESCRIPTION

# REFRIGERATED DISPLAY CASE with curved glass, capacity 120 I, Class C:

- stainless steel structure;
- ventilated refrigeration ;
- automatic defrosting with tray for water evaporation;
- automatic evaporation of condensate water;
- ECOLOGICAL gas R600a;
- energy class C;
- $\circ \ \ \textbf{electronic temperature control;}$
- the four display sides offer an overview of all the products on display, maintaining the thermal efficiency given by the double glazing;
- sliding doors;
- o internal LED light;
- operating temperature: +2°/+8° C .
- $\circ\;$  the entire glazed part made of double insulating glass.

### Included:

- o n°1 grid dim. mm. 642x376h.
- o no1 grid dim. mm. 642x412h.