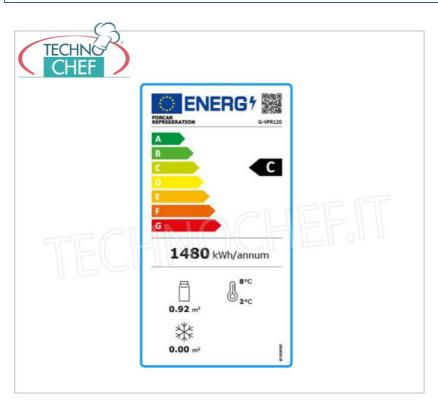

Services and Technologies for professional catering since 1973

| CODE        | DESCRIPTION                                                                                                                                                                                                          | PRICE/DELIVERY                    |
|-------------|----------------------------------------------------------------------------------------------------------------------------------------------------------------------------------------------------------------------|-----------------------------------|
| FO-G-VPR120 | Refrigerated counter display case with curved glass, VENTILATED refrigeration, temperature +2°/+8° C, capacity lt.120, ECOLOGICAL Gas R600a, Class C, V.230/1, Kw 0.16, Weight 70 Kg, dim . external mm.695x580x670h | <b>Delivery</b> from 8 to 15 days |

# REFRIGERATED DISPLAY CASE with curved glass, capacity 120 I, Class C:

- stainless steel structure;
- ventilated refrigeration ;
- automatic defrosting with tray for water evaporation;
- automatic evaporation of condensate water;
- ECOLOGICAL gas R600a;
- energy class C;
- $\circ \ \ \textbf{electronic temperature control;}$
- the four display sides offer an overview of all the products on display, maintaining the thermal efficiency given by the double glazing;
- sliding doors;
- o internal LED light;
- operating temperature: +2°/+8° C .
- $\circ\;$  the entire glazed part made of double insulating glass.