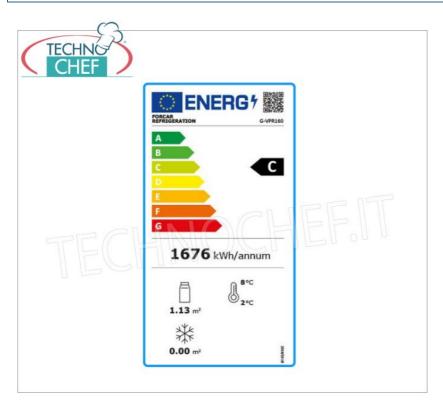

Services and Technologies for professional catering since 1973

| CODE        | DESCRIPTION                                                                                                                                                                                                          | PRICE/DELIVERY                    |
|-------------|----------------------------------------------------------------------------------------------------------------------------------------------------------------------------------------------------------------------|-----------------------------------|
| FO-G-VPR160 | Counter refrigerated display case with curved glass, VENTILATED refrigeration, temperature +2°/+8° C, capacity lt.160, ECOLOGICAL Gas R600a, Class C, V.230/1, Kw.0,16, Weight 75 Kg, size external mm. 873x580x670h | <b>Delivery</b> from 8 to 15 days |

# REFRIGERATED DISPLAY CABINET with curved glass, capacity 160 I, Class C:

- stainless steel structure;
- ventilated refrigeration ;
- automatic defrosting with tray for water evaporation;
- automatic evaporation of condensate water;
- R600a ECOLOGICAL gas;
- energy class C;
- $\circ\,$  electronic temperature control;
- the four display sides offer an overview of all the products on display, maintaining the thermal efficiency given by the double glazing;
- sliding doors;
- o internal LED light;
- operating temperature: +2°/+8° C;
- $\circ\;$  the entire glazed part made of double insulating glass.