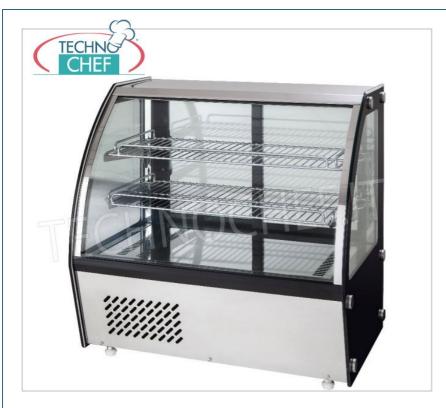

Services and Technologies for professional catering since 1973

| CODE        | DESCRIPTION                                                                                                                                                                                                          | PRICE/DELIVERY                    |
|-------------|----------------------------------------------------------------------------------------------------------------------------------------------------------------------------------------------------------------------|-----------------------------------|
| FO-G-VPR160 | Counter refrigerated display case with curved glass, VENTILATED refrigeration, temperature +2°/+8° C, capacity lt.160, ECOLOGICAL Gas R600a, Class C, V.230/1, Kw.0,16, Weight 75 Kg, size external mm. 873x580x670h | <b>Delivery</b> from 8 to 15 days |

# REFRIGERATED DISPLAY CABINET with curved glass, capacity 160 I, Class C:

- stainless steel structure;
- ventilated refrigeration ;
- automatic defrosting with tray for water evaporation;
- automatic evaporation of condensate water;
- R600a ECOLOGICAL gas;
- energy class C;
- $\circ\,$  electronic temperature control;
- the four display sides offer an overview of all the products on display, maintaining the thermal efficiency given by the double glazing;
- sliding doors;
- o internal LED light;
- operating temperature: +2°/+8° C;
- $\circ\;$  the entire glazed part made of double insulating glass.

#### Included:

- o n°1 grid dim. mm. 820x376h.
- o n°1 grid dim. mm. 820x412h.