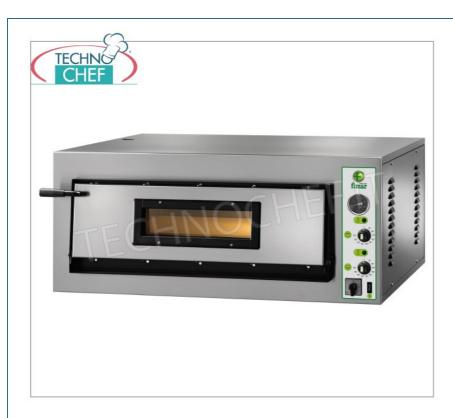

Services and Technologies for professional catering since 1973

| CODE      | DESCRIPTION                                                                                                                                                                                                                   | PRICE/DELIVERY |
|-----------|-------------------------------------------------------------------------------------------------------------------------------------------------------------------------------------------------------------------------------|----------------|
| FM-FML4/M | ELECTRIC PIZZA OVEN with 1 CHAMBER mm.720x720x140h, with GLASS DOOR, refractory hob, 2 ADJUSTABLE THERMOSTATS for TOP and TOP, temp. from +50° to +500 °C, Weight 86 Kg, V.230/1 , kw 6, external dimensions mm.1010x850x420h | Delivery       |

## Mod.FM-FML4 - ELECTRIC PIZZA OVEN with 1 CHAMBER mm.720x720x140h, with GLASS DOOR:

- $\circ \ \ \textbf{front cladding in stainless steel} \ ;$
- $\circ \ \ \textbf{refractory hob} \ ;$
- **thermal insulation** by rock wool coating;
- $\circ$  1 chamber of mm.405x405x110h;
- $\circ~$  2 adjustable thermostats for sole and top ;
- $\circ~$  chamber temperature~ from: +50° to +500 °C ;
- $\circ \ \ \textbf{door with Pyrex inspection glass} \ (\text{on request with blind door}); \\$
- ideal for cooking pizza, focaccia, etc.