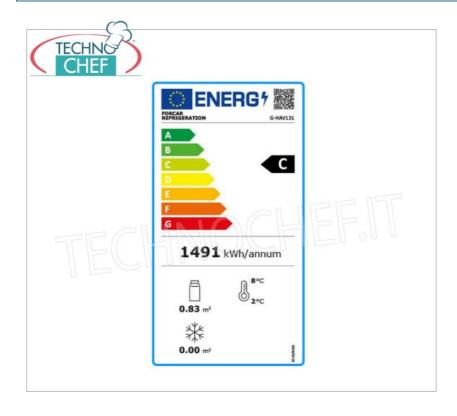

## Services and Technologies for professional catering since 1973

| FOGRC13              |                                                 | <b>cabinets</b><br>frigerated display case FOHAV131 | Delivery                         |
|----------------------|-------------------------------------------------|-----------------------------------------------------|----------------------------------|
| FOAG<br>             | <b>Clamping set for</b><br>Clamping set for gri |                                                     | <b>Delivery</b> from 4 to 9 days |
| CODE/PICTUR          | ES                                              | DESCRIPTION                                         | PRICE/DELIVERY                   |
| TECHNICAL CARD       |                                                 |                                                     |                                  |
|                      | height (mm)                                     | 550                                                 |                                  |
| depth (mm) 510       |                                                 | 510                                                 |                                  |
| breadth (mm) 1310    |                                                 |                                                     |                                  |
| gross weight (Kg) 84 |                                                 |                                                     |                                  |
|                      | net weight (Kg)                                 | 72                                                  |                                  |
|                      | motor power capacity (Kw)                       | 0,18                                                |                                  |
|                      | frequency (Hz)                                  | 50                                                  |                                  |