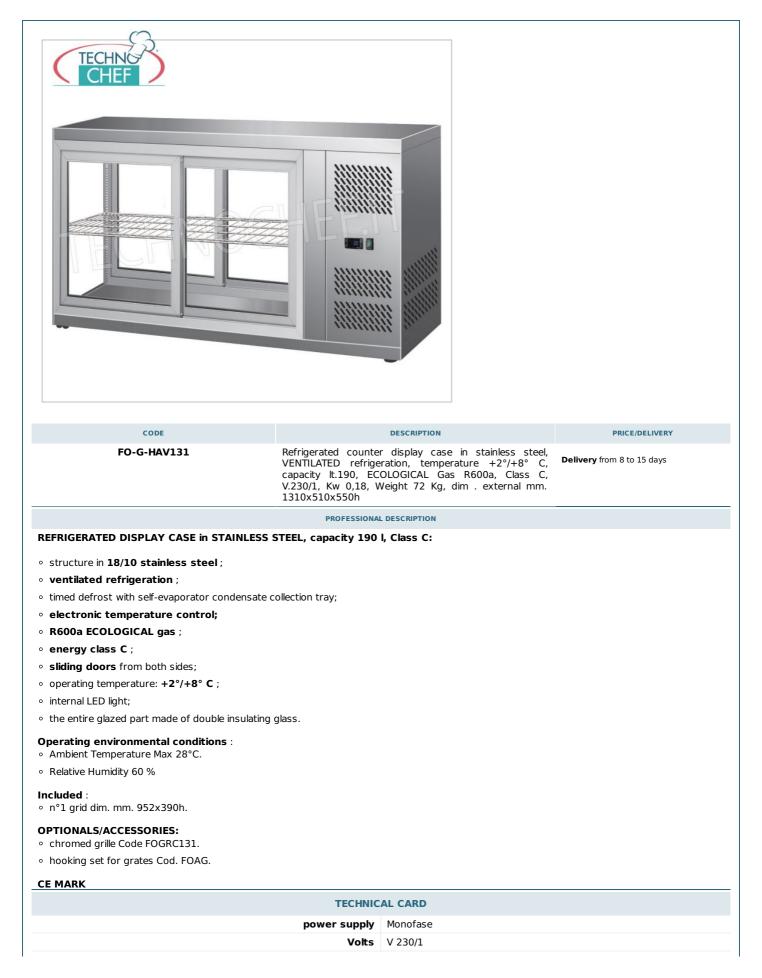

## Services and Technologies for professional catering since 1973

| FOGRC13              |                                                 | <b>cabinets</b><br>frigerated display case FOHAV131 | Delivery                         |
|----------------------|-------------------------------------------------|-----------------------------------------------------|----------------------------------|
| FOAG<br>             | <b>Clamping set for</b><br>Clamping set for gri |                                                     | <b>Delivery</b> from 4 to 9 days |
| CODE/PICTUR          | ES                                              | DESCRIPTION                                         | PRICE/DELIVERY                   |
| TECHNICAL CARD       |                                                 |                                                     |                                  |
|                      | height (mm)                                     | 550                                                 |                                  |
| depth (mm) 510       |                                                 | 510                                                 |                                  |
| breadth (mm) 1310    |                                                 |                                                     |                                  |
| gross weight (Kg) 84 |                                                 |                                                     |                                  |
|                      | net weight (Kg)                                 | 72                                                  |                                  |
|                      | motor power capacity (Kw)                       | 0,18                                                |                                  |
|                      | frequency (Hz)                                  | 50                                                  |                                  |