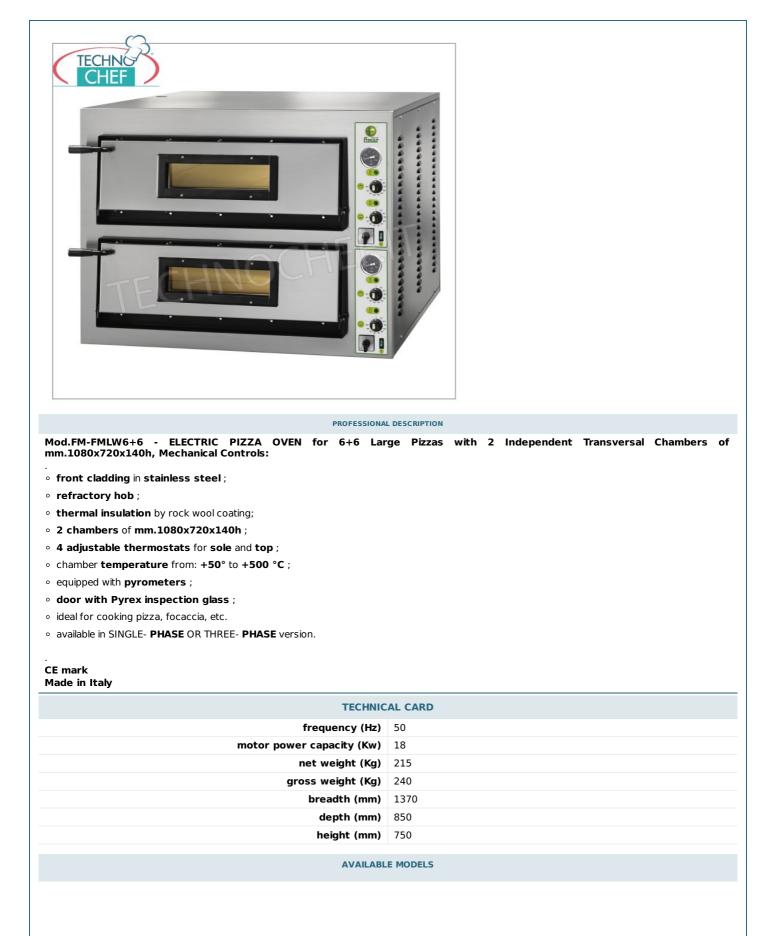

TECNOSERVICE'21 srl by Tinti Sergio Via Carlo Pisacane, 134 61032 Fano (PU) Italy P.IVA IT0200411413 Tel. +39 0721 805911 FAX +39 0721 809794 e-mail: staff@technochef.it www.technochef.it www.technochef.eu

Services and Technologies for professional catering since 1973



| FM-FMLW6+6/M   | Technochef - Electric pizza oven, 2 chambers,<br>mod. FMLW6 + 6<br>ELECTRIC PIZZA OVEN with 2 CHAMBERS of<br>mm.1080x720x140h, with GLASS DOOR, refractory hob,<br>4 ADJUSTABLE THERMOSTATS for BOTTOM and HEAD,<br>temp. From + 50 ° to +500 ° C, Weight 215 Kg, V.230 /<br>1, kw 18, external dimensions mm.1370x850x750h      | <b>Delivery</b> from 8 to 15 days |
|----------------|----------------------------------------------------------------------------------------------------------------------------------------------------------------------------------------------------------------------------------------------------------------------------------------------------------------------------------|-----------------------------------|
| FM-FMLW6+6/T   | Technochef - Electric p