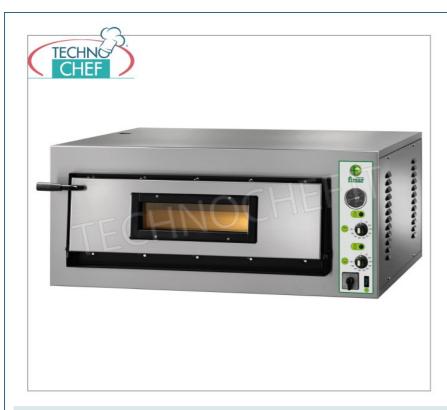

## Mod.FM-FML9 - ELECTRIC PIZZA OVEN for 9 Pizzas, 1 CHAMBER of mm.1080x1080x140h, Mechanical controls:

- front cladding in stainless steel;
- refractory hob;
- $\circ~$  thermal insulation by rock wool coating;
- 1 chamber of mm.1080x1080x140h;
- $\circ~$  2 adjustable thermostats for sole and top ;
- $\circ~$  chamber temperature~ from: +50° to +500 °C ;
- $\circ \ \ \text{equipped with } \textbf{pyrometers} \ ;$
- $\circ~$  door with Pyrex inspection glass ;
- $\circ\;$  ideal for cooking pizza, focaccia, etc.
- available in SINGLE- **PHASE** OR THREE- **PHASE** version.

## CE mark Made in Italy

| • • • • • • • • • • • • • • • • • • • • |      |
|-----------------------------------------|------|
| TECHNICAL CARD                          |      |
| frequency (Hz)                          | 50   |
| motor power capacity (Kw)               | 13,2 |
| net weight (Kg)                         | 170  |
| gross weight (Kg)                       | 190  |
| breadth (mm)                            | 1370 |
| depth (mm)                              | 1210 |
| height (mm)                             | 420  |
|                                         |      |

## Technochef - Electric pizza oven, 1 chamber, mod. Delivery from 8 to 15 days

ELECTRIC PIZZA OVEN with 1 CHAMBER mm1080x1080x140h, with GLASS DOOR, refractory hob, 2 ADJUSTABLE THERMOSTATS for BOTTOM and HEAD, temp. From + 50 ° to +500 ° C, Weight 170 Kg, V.230 / 1, kw 13.2, external dimensions mm.1370x1210x420h