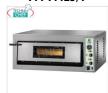

#### FM-FML9/T

# **Technochef - Electric pizza oven, 1 chamber, mod. Delivery** from 8 to 15 days **FML9**

ELECTRIC PIZZA OVEN with 1 CHAMBER mm.1080x1080x140h, with GLASS DOOR, refractory hob, 2 ADJUSTABLE THERMOSTATS for BOTTOM and HEAD, temp. From + 50 ° to +500 ° C, Weight 170 Kg, V.400 / 3 + N, kw 13.2, external dimensions mm.1370x1210x420h