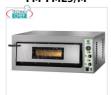

#### FM-FML9/M

## Technochef - Electric pizza oven, 1 chamber, mod. Delivery from 8 to 15 days

ELECTRIC PIZZA OVEN with 1 CHAMBER mm1080x1080x140h, with GLASS DOOR, refractory hob, 2 ADJUSTABLE THERMOSTATS for BOTTOM and HEAD, temp. From + 50 ° to +500 ° C, Weight 170 Kg, V.230 / 1, kw 13.2, external dimensions mm.1370x1210x420h