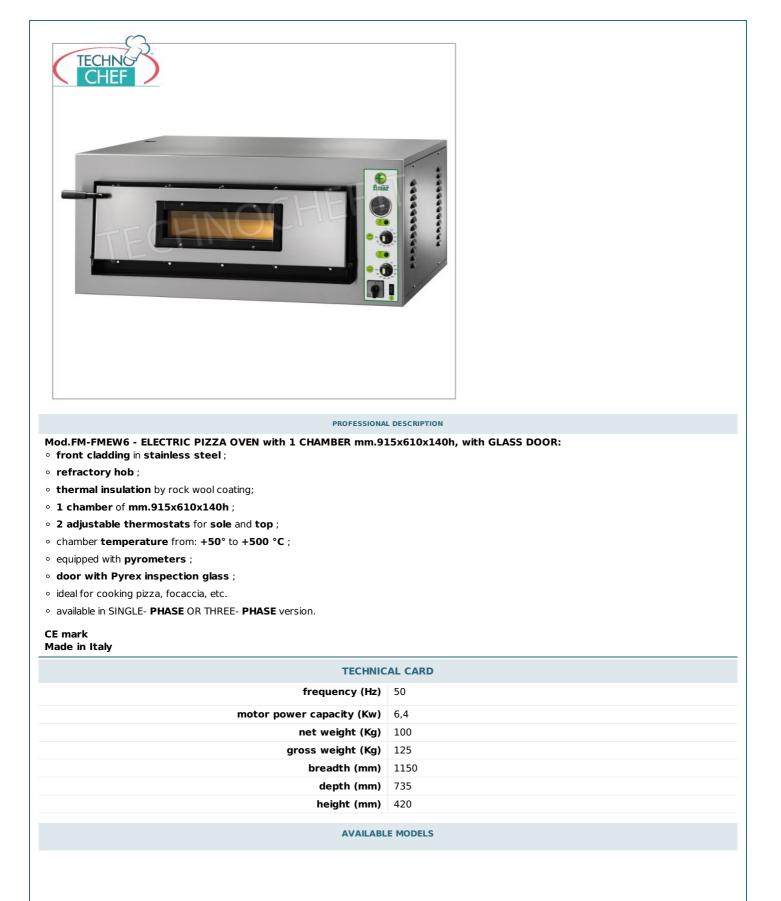

TECNOSERVICE'21 srl by Tinti Sergio Via Carlo Pisacane, 134 61032 Fano (PU) Italy P.IVA IT0200411413 Tel. +39 0721 805911 FAX +39 0721 809794 e-mail: staff@technochef.it www.technochef.it www.technochef.eu

Services and Technologies for professional catering since 1973



| FM-FMEW6/M     | Technochef - Electric pizza oven, 1 chamber, mod.<br>FMEW6<br>ELECTRIC PIZZA OVEN with 1 CHAMBER<br>mm.915x610x140h, with GLASS DOOR, refractory hob,<br>2 ADJUSTABLE THERMOSTATS for BOTTOM and HEAD,<br>temp. From + 50 ° to +500 ° C, Weight 100 Kg, V.230 /<br>1 , kw 6.4, external dimensions mm.1150x735x420h                   | Delivery                          |
|----------------|---------------------------------------------------------------------------------------------------------------------------------------------------------------------------------------------------------------------------------------------------------------------------------------------------------------------------------------|-----------------------------------|
| FM-FMEW6/T     | <b>Technochef