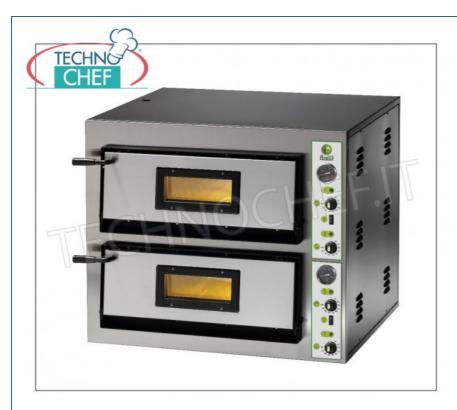

## PROFESSIONAL DESCRIPTION

Mod.FM-FME6+6 - ELECTRIC PIZZA OVEN for 6+6 Pizzas, with 2 independent ROOMS of mm.610x915x140h, Mechanical Controls:

- front cladding in stainless steel;
- refractory hob;
- $\circ~$  thermal insulation by rock wool lining;
- 2 chambers of mm.610x915x140h;
- $\circ~$  4 adjustable thermostats for sole and top ;
- chamber **temperature** from: **+50°** to **+500 °C**;
- equipped with **pyrometers**;
- $\circ$  door with Pyrex inspection glass;
- ideal for cooking pizza, focaccia, etc.
- $\circ~$  available in SINGLE- PHASE OR THREE- PHASE version.

## Technochef - Electric pizza oven, 2 chambers, mod. FME6 + 6

ELECTRIC PIZZA OVEN with 2 CHAMBERS of mm.610X915x140h, with GLASS DOOR, refractory hob, 4 ADJUSTABLE THERMOSTATS for BOTTOM and HEAD, temp. From + 50 ° to +500 ° C, Weight 150 Kg, V.230 / 1 , kw 14.4, external dimensions mm.900X1020x750h

## Technochef - Electric pizza oven, 2 chambers, $\operatorname{mod}$ . FME6 + 6

ELECTRIC PIZZA OVEN with 2 CHAMBERS of mm.610x915x140h, with GLASS DOOR, refractory hob, 4 ADJUSTABLE THERMOSTATS for BOTTOM and HEAD, temp. From + 50  $^{\circ}$  to +500  $^{\circ}$  C, Weight 150 Kg, V.400 / 3 + N, kw 14.4, external dimensions mm.900x1020x750h