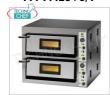

#### FM-FME6+6/T

## Technochef - Electric pizza oven, 2 chambers, $\operatorname{mod}$ . FME6 + 6

ELECTRIC PIZZA OVEN with 2 CHAMBERS of mm.610x915x140h, with GLASS DOOR, refractory hob, 4 ADJUSTABLE THERMOSTATS for BOTTOM and HEAD, temp. From + 50  $^{\circ}$  to +500  $^{\circ}$  C, Weight 150 Kg, V.400 / 3 + N, kw 14.4, external dimensions mm.900x1020x750h