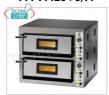

#### FM-FME6+6/M

## Technochef - Electric pizza oven, 2 chambers, mod. FME6 + 6

ELECTRIC PIZZA OVEN with 2 CHAMBERS of mm.610X915x140h, with GLASS DOOR, refractory hob, 4 ADJUSTABLE THERMOSTATS for BOTTOM and HEAD, temp. From + 50 ° to +500 ° C, Weight 150 Kg, V.230 / 1 , kw 14.4, external dimensions mm.900X1020x750h