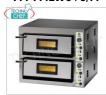

### FM-FMEW6+6/M

# Technochef - Electric pizza oven, 2 chambers, mod. FME6 + 6 ELECTRIC PIZZA OVEN with 2 CHAMBERS

ELECTRIC PIZZA OVEN with 2 CHAMBERS mm.915x610x140h, with GLASS DOOR, refractory hob, 4 ADJUSTABLE THERMOSTATS for BOTTOM and HEAD, temp. From + 50 ° to +500 ° C, Weight 187 Kg, V.230 / 1, kw 12.8, external dimensions mm.1150x735x750h