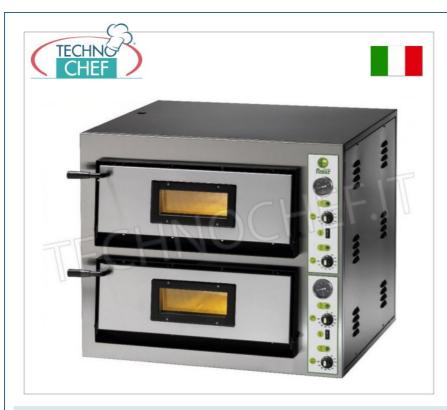

# PROFESSIONAL DESCRIPTION

Mod.FM-FME6+6 - ELECTRIC PIZZA OVEN for 6+6 Large Pizzas, with 2 independent transversal CHAMBERS measuring 915x610x140h mm, Mechanical Controls:

- front cladding in stainless steel;
- refractory hob;
- **thermal insulation** using rock wool covering;
- 2 chambers measuring 915x610x140h mm;
- $\circ~$  4 adjustable thermostats for sole and top ;
- chamber **temperature** from: **+50°** to **+500 °C**;
- equipped with **pyrometers**;
- door with Pyrex inspection glass;
- ideal for cooking pizza, focaccia, etc.
- available in **SINGLE-PHASE** OR **THREE-PHASE** version.

# Technochef - Electric pizza oven, 2 chambers, mod. FME6 + 6 ELECTRIC PIZZA OVEN with 2 CHAMBERS

ELECTRIC PIZZA OVEN with 2 CHAMBERS mm.915x610x140h, with GLASS DOOR, refractory hob, 4 ADJUSTABLE THERMOSTATS for BOTTOM and HEAD, temp. From + 50 ° to +500 ° C, Weight 187 Kg, V.230 / 1, kw 12.8, external dimensions mm.1150x735x750h

# Technochef - Electric pizza oven, 2 chambers, $\operatorname{mod}$ . FME6 + 6

ELECTRIC PIZZA OVEN with 2 CHAMBERS mm.915x610x140h, with GLASS DOOR, refractory hob, 4 ADJUSTABLE THERMOSTATS for BOTTOM and HEAD, temp. From + 50  $^{\circ}$  to +500  $^{\circ}$  C, Weight 187 Kg, V.400 / 3 + N, kw 12.8, external dimensions mm.1150x735x750h