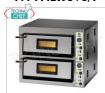

#### FM-FMEW6+6/T

# Technochef - Electric pizza oven, 2 chambers, $\operatorname{mod}$ . FME6 + 6

ELECTRIC PIZZA OVEN with 2 CHAMBERS mm.915x610x140h, with GLASS DOOR, refractory hob, 4 ADJUSTABLE THERMOSTATS for BOTTOM and HEAD, temp. From + 50  $^{\circ}$  to +500  $^{\circ}$  C, Weight 187 Kg, V.400 / 3 + N, kw 12.8, external dimensions mm.1150x735x750h