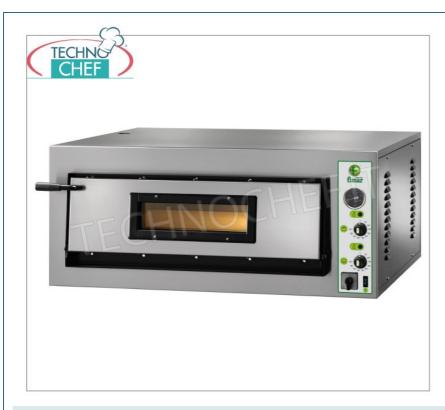

# Mod.FM-FME4 - ELECTRIC PIZZA OVEN with 1 CHAMBER mm.610x610x140h, with GLASS DOOR:

- front cladding in stainless steel;
- refractory hob;
- thermal insulation by rock wool coating;
- 1 chamber of mm. 610x610x140h;
- 2 adjustable thermostats for sole and top;
- $\circ~$  chamber temperature from: +50° to +500 °C ;
- equipped with **pyrometers**;
- $\circ~$  door with Pyrex inspection glass ;
- ideal for cooking pizza, focaccia, etc.
- $\circ~$  available in SINGLE- PHASE OR THREE- PHASE version.

#### CE mark Made in Italy

| TECHNICAL CARD    |     |  |  |
|-------------------|-----|--|--|
| frequency (Hz)    | 50  |  |  |
| net weight (Kg)   | 66  |  |  |
| gross weight (Kg) | 86  |  |  |
| breadth (mm)      | 900 |  |  |
| depth (mm)        | 735 |  |  |
| height (mm)       | 420 |  |  |