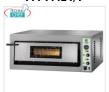

#### FM-FME4/T

Technochef - Electric pizza oven, 1 chamber, mod. FME4 ELECTRIC PIZZA OVEN with 1 CHAMBER mm.610x610x140h, with GLASS DOOR, refractory hob, 2 ADJUSTABLE THERMOSTATS for BOTTOM and HEAD, temp. From + 50  $^{\circ}$  to +500  $^{\circ}$  C, Weight 66 Kg, V.400 / 3 + N, kw 4,2, external dimensions mm.900x735x420h