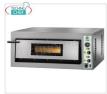

### FM-FME4/M

# $\begin{tabular}{ll} Technochef - Electric pizza oven, {\bf 1} chamber, mod. \\ FME4 \end{tabular}$

ELECTRIC PIZZA OVEN with 1 CHAMBER mm.610x610x140h, with GLASS DOOR, refractory hob, 2 ADJUSTABLE THERMOSTATS for BOTTOM and HEAD, temp. From + 50  $^{\circ}$  to +500  $^{\circ}$  C, Weight 66 Kg, V.230 / 1 , kw 4,2, external dimensions mm.900x735x420h