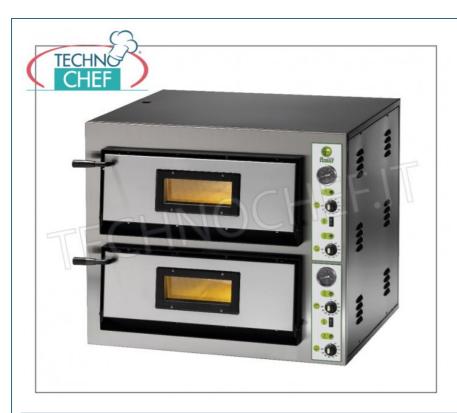

## PROFESSIONAL DESCRIPTION

Mod.FM-FME9+9 - ELECTRIC PIZZA OVEN for 9+9 Pizzas with 2 independent ROOMS of mm.910x910x140h, Mechanical controls:

- $\circ \ \ \text{front cladding in stainless steel} \ ; \\$
- refractory hob;
- $\circ~$  thermal insulation by rock wool coating;
- 2 chambers of mm.910x910x140h;
- $\circ~$  4 adjustable thermostats for sole and top ;
- $\circ~$  chamber temperature~ from: +50° to +500 °C ;
- $\circ \ \ \text{equipped with } \textbf{pyrometers} \ ;$
- $\circ \ \ \text{door with Pyrex inspection glass} \ ;$
- $\circ\;$  ideal for cooking pizza, focaccia, etc.

#### CE mark Made in Italy

| TECHNICAL CARD            |            |
|---------------------------|------------|
| PERMITTED AND             |            |
| power supply              | Trifase    |
| Volts                     | V 400/3 +N |
| frequency (Hz)            | 50         |
| motor power capacity (Kw) | 19,2       |
| net weight (Kg)           | 252        |
| gross weight (Kg)         | 275        |
| breadth (mm)              | 1150       |
| depth (mm)                | 1020       |
| height (mm)               | 750        |
|                           |            |

# Technochef - Electric pizza oven, 2 chambers,

mod. FME9 + 9
ELECTRIC PIZZA OVEN with 2 CHAMBERS mm.910x910x140h, with GLASS DOOR, refractory hob, 4 ADJUSTABLE THERMOSTATS for BOTTOM and HEAD, temp. From + 50  $^{\circ}$  to +500  $^{\circ}$  C, Weight 252 Kg, V.400 / 3 + N, kw 19.2, external dimensions mm.1150x1020x750h