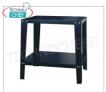

M-FES4/M



# Technochef - Electric pizza oven, 1 chamber, mod.

ELECTRIC PIZZA OVEN with 1 CHAMBER mm.660x660x140h, with GLASS DOOR, refractory hob, 2 ADJUSTABLE THERMOSTATS for BOTTOM and HEAD, temp. From + 50  $^{\circ}$  to +500  $^{\circ}$  C, Weight 73 Kg, V.230 / 1 , kw 4,2, external dimensions mm.900x785x420h

**Delivery** from 4 to 9 days

## FM-FES4/T



Technochef - Electric pizza oven, 1 chamber, mod. FES4
ELECTRIC PIZZA OVEN with 1 CHAMBER
mm.660x660x140h, with GLASS DOOR, refractory hob,
2 ADJUSTABLE THERMOSTATS for BOTTOM and HEAD, temp. From + 50 ° to +500 ° C, Weight 73 Kg, V.400 / 3 + N, kw 4,2, external dimensions mm.900x785x420h

**Delivery** from 4 to 9 days

**Delivery** from 8 to 15 days

## **TECHNICAL CARD**

CODE/PICTURES DESCRIPTION PRICE/DELIVERY

# FM-CAVFES4



FIMAR - SUPPORT STAND for PIZZA OVEN

Support stand for mod. FES4