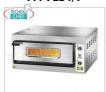

## FM-FES4/T

Technochef - Electric pizza oven, 1 chamber, mod. FES4
ELECTRIC PIZZA OVEN with 1 CHAMBER
mm.660x660x140h, with GLASS DOOR, refractory hob,
2 ADJUSTABLE THERMOSTATS for BOTTOM and HEAD, temp. From + 50 ° to +500 ° C, Weight 73 Kg, V.400 / 3 + N, kw 4,2, external dimensions mm.900x785x420h