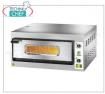

# FM-FES4/M

# Technochef - Electric pizza oven, 1 chamber, mod.

ELECTRIC PIZZA OVEN with 1 CHAMBER mm.660x660x140h, with GLASS DOOR, refractory hob, 2 ADJUSTABLE THERMOSTATS for BOTTOM and HEAD, temp. From + 50  $^{\circ}$  to +500  $^{\circ}$  C, Weight 73 Kg, V.230 / 1 , kw 4,2, external dimensions mm.900x785x420h