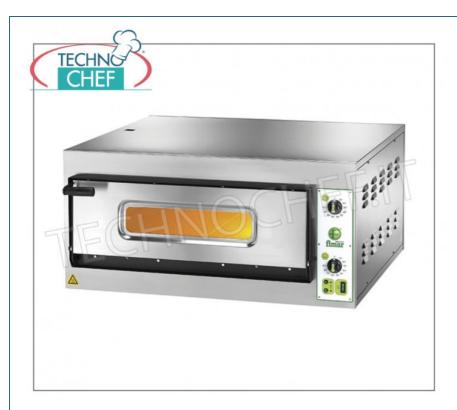

# Mod.FM-FES4 - ELECTRIC PIZZA OVEN with 1 CHAMBER mm.660x660x140h, with GLASS DOOR:

- front cladding in stainless steel;
- refractory hob;
- thermal insulation by rock wool coating;
- 1 chamber of mm. 660x660x140h;
- 2 adjustable thermostats for sole and top;
- $\circ~$  chamber temperature from: +50° to +500 °C ;
- $\circ$  door with Pyrex inspection glass ;
- $\circ\;$  ideal for cooking pizza, focaccia, etc.
- available in SINGLE- **PHASE** OR THREE- **PHASE** version.

## CE mark Made in Italy

| TECHNICAL CARD            |     |
|---------------------------|-----|
| frequency (Hz)            | 50  |
| motor power capacity (Kw) | 4,2 |
| net weight (Kg)           | 73  |
| gross weight (Kg)         | 85  |
| breadth (mm)              | 900 |
| depth (mm)                | 785 |
| height (mm)               | 420 |
|                           |     |

# Technochef - Electric pizza oven, 1 chamber, mod.

ELECTRIC PIZZA OVEN with 1 CHAMBER mm.660x660x140h, with GLASS DOOR, refractory hob, 2 ADJUSTABLE THERMOSTATS for BOTTOM and HEAD, temp. From + 50  $^{\circ}$  to +500  $^{\circ}$  C, Weight 73 Kg, V.230 / 1 , kw 4,2, external dimensions mm.900x785x420h