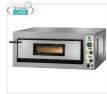

### FM-FES6/M

Technochef - Electric pizza oven, 1 chamber, mod.

ELECTRIC PIZZA OVEN with 1 CHAMBER mm.660x995x140h, with GLASS DOOR, refractory hob, 2 ADJUSTABLE THERMOSTATS for BOTTOM and HEAD, temp. From + 50  $^{\circ}$  to +500  $^{\circ}$  C, Weight 93 Kg, V.230 / 1 , kw 7.2, external dimensions mm.900x1080x420h