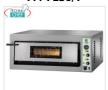

### FM-FES6/T

Technochef - Electric pizza oven, 1 chamber, mod. FES6
ELECTRIC PIZZA OVEN with 1 CHAMBER
mm.660x995x140h, with GLASS DOOR, refractory hob,
2 ADJUSTABLE THERMOSTATS for BOTTOM and HEAD, temp. From + 50 ° to +500 ° C, Weight 93 Kg, V.400 / 3 + N, kw 7.2, external dimensions mm.900x1080x420h