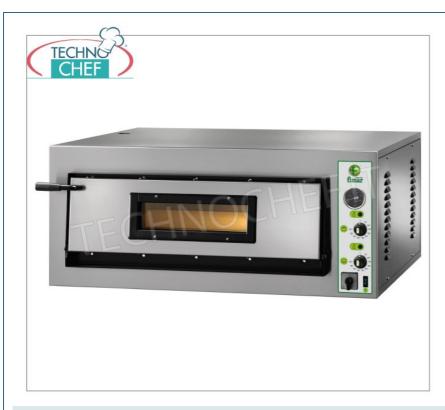

# Mod.FM-FES6 - ELECTRIC PIZZA OVEN with 1 CHAMBER mm.660x995x140h, with GLASS DOOR:

- front cladding in stainless steel;
- refractory hob;
- thermal insulation by rock wool lining;
- 1 chamber of mm.660x995x140h;
- 2 adjustable thermostats for sole and top;
- $\circ~$  chamber temperature from: +50° to +500 °C ;
- $\circ$  door with Pyrex inspection glass;
- $\circ\;$  ideal for cooking pizza, focaccia, etc.
- available in SINGLE- **PHASE** OR THREE- **PHASE** version.

### CE mark Made in Italy

| Trade in realy            |      |
|---------------------------|------|
| TECHNICAL CARD            |      |
| frequency (Hz)            | 50   |
| motor power capacity (Kw) | 7,2  |
| net weight (Kg)           | 93   |
| gross weight (Kg)         | 106  |
| breadth (mm)              | 900  |
| depth (mm)                | 1080 |
| height (mm)               | 420  |
|                           |      |