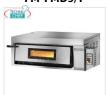

#### FM-FMD9/T

## FIMAR - Electric pizza oven, 1 chamber, mod. FMD9

ELECTRIC PIZZA OVEN 1 CHAMBER measuring 1080x1080x140h mm, with GLASS DOOR, cooking chamber entirely in refractory material, 2 ADJUSTABLE THERMOSTATS for BASE and TOP, digital controls, temperature from +50° to +500 °C, Weight 225 Kg, V.400/3+N, kw 13.2, external dimensions mm.1520x1210x420h