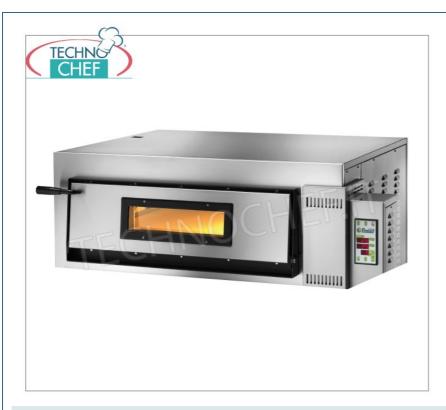

## Mod.FM-FMD9 - ELECTRIC PIZZA OVEN for 9 Pizzas, 1 CHAMBER of mm.1080x1080x140h, Digital Controls:

- front cladding in stainless steel;
- cooking chamber entirely in refractory;
- $\circ~$  thermal insulation by rock wool lining;
- 1 chamber of mm.1080x1080x140h;
- $\circ~$  2 adjustable thermostats for sole and top ;
- $\circ~$  chamber temperature~ from: +50° to +500 °C ;
- digital commands;
- $\circ~$  door with Pyrex inspection glass ;
- $\circ\;$  ideal for cooking pizza, focaccia, etc.
- available in SINGLE- **PHASE** OR THREE- **PHASE** version.

## FIMAR - Electric pizza oven, 1 chamber, mod. FMD9

ELECTRIC PIZZA OVEN with 1 CHAMBER measuring 1080x1080x140h mm, with GLASS DOOR, cooking chamber entirely in refractory material, 2 ADJUSTABLE THERMOSTATS for BASE and TOP, digital controls, temperature from +50° to +500°C, Weight 225 Kg, V. 230/1, 13.2 kW, external dimensions mm.1520x1210x420h