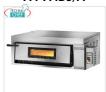

#### FM-FMD9/M

## FIMAR - Electric pizza oven, 1 chamber, mod. FMD9

ELECTRIC PIZZA OVEN with 1 CHAMBER measuring 1080x1080x140h mm, with GLASS DOOR, cooking chamber entirely in refractory material, 2 ADJUSTABLE THERMOSTATS for BASE and TOP, digital controls, temperature from +50° to +500°C, Weight 225 Kg, V. 230/1, 13.2 kW, external dimensions mm.1520x1210x420h