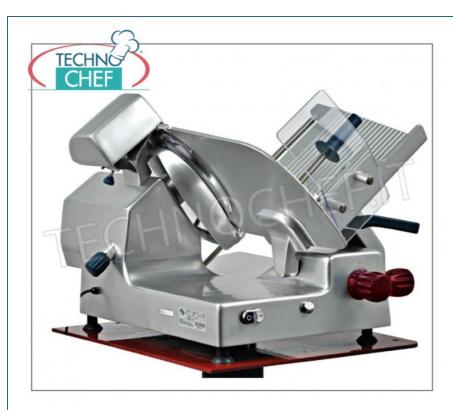

# PROFESSIONAL DESCRIPTION

Gravity slicers in aluminum alloy with gear transmission, blade diameter 350 mm - available in single-phase or three-phase versions

- Blade diameter 350 mm;
- Particularly suitable for catering and large supermarket chains ;
- Highly **innovative in design** due to its **rounded line**, without edges or visible screws, it is a slicer that combines elegance with **extreme functionality** and the **practicality** of **simple and effective cleaning**.
- $\circ$  The gear transmission is very reliable , resistant to stress , and allows you to cut even the hardest products .
- In fact, the gear transmission manages to satisfy even the most demanding customers, eliminating several problems:
  that of belt wear, that of the need for continuous maintenance and adjustment of the belt itself and finally those that can sometimes occur due
  to belt slippage.
- Knobs with a firm and ergonomic grip .
- Blade revolutions n.210 per minute;
- Trolley stroke 365 mm
- Cutting regulator 22 mm
- Cutting capacity ø mm 260 mm 260x300

### CE mark Made in Italy

| TECHNICAL CARD    |     |
|-------------------|-----|
| net weight (Kg)   | 42  |
| gross weight (Kg) | 49  |
| breadth (mm)      | 825 |
| depth (mm)        | 695 |
| height (mm)       | 690 |