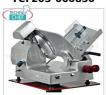

### TCF205-000850

TECHNOCHEF - Gravity-inclined slicer, gear transmission, blade  $\emptyset$  370 mm, Professional - THREE-PHASE version

Gravity slicers in aluminum alloy with gear transmission, blade diameter mm 370, weight 44 Kg, V.400 / 3, kw 0.37, dim.mm 825x695x690h