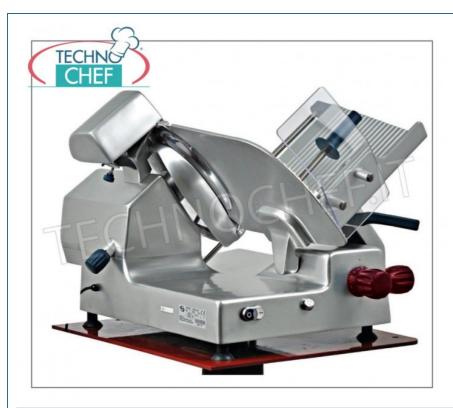

# PROFESSIONAL DESCRIPTION

Gravity slicers in aluminum alloy with gear transmission, blade diameter 370 mm - available in single-phase or three-phase version

- Blade diameter 370 mm;
- Particularly suitable for catering and large supermarket chains ;
- Highly **innovative in design** due to its **rounded line**, without edges or visible screws, it is a slicer that combines elegance with **extreme functionality** and the **practicality** of **simple and effective cleaning**.
- $\circ$  The gear transmission is very reliable , resistant to stress , and allows you to cut even the hardest products .
- In fact, the gear transmission manages to satisfy even the most demanding customers, eliminating several problems:
  that of belt wear, that of the need for continuous maintenance and adjustment of the belt itself and finally those that can sometimes occur due
  to belt slippage.
- $\circ~$  Knobs with a firm and ergonomic grip .
- Blade revolutions n.210 per minute;
- Trolley stroke 365 mm
- Cutting regulator 22 mm
- Cutting capacity ø mm 270 mm 270x290

### CE mark Made in Italy

| TECHNICAL CARD    |     |
|-------------------|-----|
| net weight (Kg)   | 44  |
| gross weight (Kg) | 51  |
| breadth (mm)      | 825 |
| depth (mm)        | 695 |
| height (mm)       | 690 |