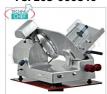

### TCF205-000840

TECHNOCHEF - Gravity-inclined slicer, gear transmission, blade Ø 370 mm, Professional - SINGLE-PHASE version

Gravity slicers in aluminum alloy with gear transmission, blade diameter mm 370, weight 44 Kg, V.230 / 1, kw 0.37, dim.mm 825x695x690h