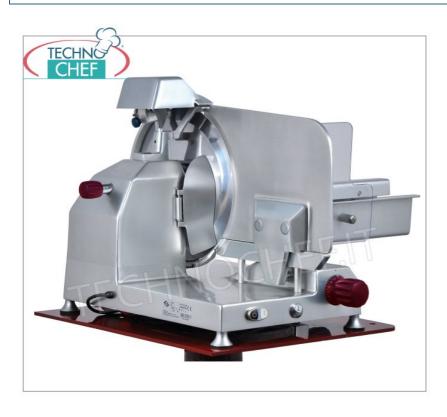

### PROFESSIONAL DESCRIPTION

Vertical slicers with aluminum alloy meat plate with gear transmission, blade diameter 370 mm - available in single-phase or three-phase version

- Blade diameter 370 mm;
- Equipped with a double sliding tray plate for cutting meat
- The gear transmission is very reliable , resistant to stress , and allows you to cut even the hardest products .
- In fact, the gear transmission manages to satisfy even the most demanding customers, eliminating several problems:
  that of belt wear, that of the need for continuous maintenance and adjustment of the belt itself and finally those that can sometimes occur due
  to belt slippage.
- Trolley stroke 365 mm;
- Blade revolutions n.220 per minute;
- Cutting regulator 16 mm;
- ∘ Cutting capacity ø mm 270 mm 270x310.

#### CE mark Made in Italy

| TECHNICAL CARD    |     |
|-------------------|-----|
| net weight (Kg)   | 49  |
| gross weight (Kg) | 57  |
| breadth (mm)      | 890 |
| depth (mm)        | 790 |
| height (mm)       | 640 |
|                   |     |

#### TCF205-000880

TECHNOCHEF - Vertical meat slicer, gear transmission, blade Ø 370 mm, Professional -SINGLE-PHASE version

Vertical slicers with meat plate, in aluminum alloy with gear transmission, blade diameter 370 mm, weight 49 Kg, V.230/1, kw 0.37, dim.mm 890x790x640h

## TECHNOCHEF - Vertical meat slicer, gear transmission, blade Ø 370 mm, Professional -THREE-PHASE version

Vertical slicers with meat plate, in aluminum alloy with gear transmission, blade diameter 370 mm, weight 49 Kg, V.400/3, kw 0.37, dim.mm 890x790x640h