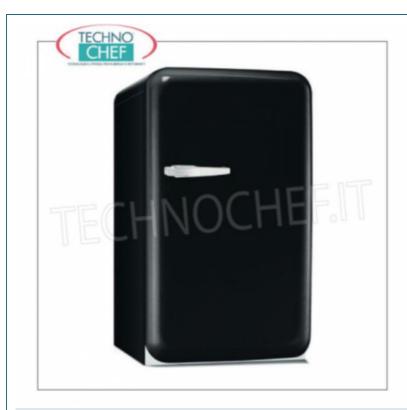

# REFRIGERATOR for ABSORPTION hotel room:

- painted steel structure ;
- adjustable thermostat ;
- automatic defrost;
- $\circ$  absorption cooling system;
- 50s aesthetic;
- internal LED light;
- 2 adjustable glass shelves;
- 1 bottle holder balcony;
- 1 balcony for snacks;
- o ice cube container;
- o cable with Schuko plug;
- $\circ\,$  available with  $\mbox{door opening}$  to  $\mbox{right}$  and  $\mbox{left}$  .
- CE mark
- MADE IN ITALY

# Minibar fridge for hotel room, version with hinges for door opening on the right Mini-bar for hotel room, 1950s look, version with hinges

for door opening to the right, net capacity 40 l, V 230/1, Kw 0.07, dim. mm.  $405 \times 520 \times 715/730 h$ 