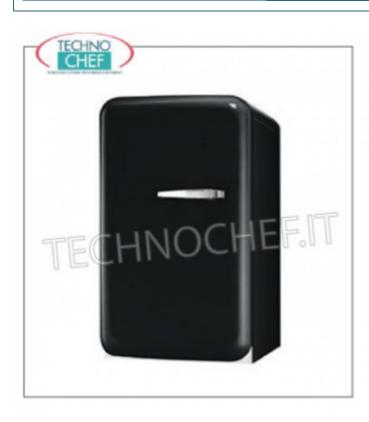

# REFRIGERATOR for ABSORPTION hotel room:

- painted steel structure ;
- adjustable thermostat ;
- automatic defrost;
- $\circ$  absorption cooling system;
- 50s aesthetic;
- internal LED light;
- 2 adjustable glass shelves;
- 1 bottle holder balcony;
- 1 balcony for snacks;
- o ice cube container;
- o cable with Schuko plug;
- $\circ\,$  available with  $\mbox{door opening}$  to  $\mbox{right}$  and  $\mbox{left}$  .
- CE mark
- MADE IN ITALY

## **SGFAB5LNE**

Minibar fridge for hotel room, version with hinges for door opening on the left
Mini-bar for hotel room, 1950s look, version with hinges for left-hand opening, net capacity 40 l, V 230/1, Kw 0.07, dim. mm. 405x520x715/730h