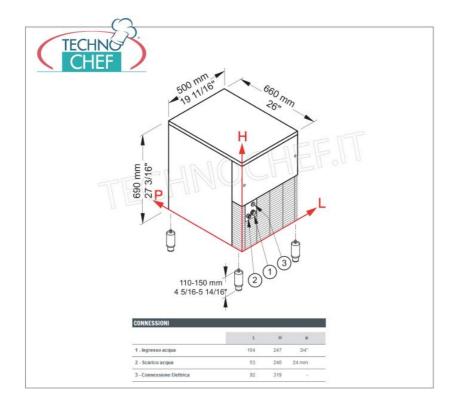

| 56                                                                                                                                                                                                                                                                   |  |
|----------------------------------------------------------------------------------------------------------------------------------------------------------------------------------------------------------------------------------------------------------------------|--|
| 64                                                                                                                                                                                                                                                                   |  |
| 450                                                                                                                                                                                                                                                                  |  |
| 620                                                                                                                                                                                                                                                                  |  |
| 680                                                                                                                                                                                                                                                                  |  |
| AVAILABLE MODELS                                                                                                                                                                                                                                                     |  |
| Delivery from 25 to 35 days<br>GRANULAR ICE MACHINE 60 Kg / 24h with 9 kg<br>DEPOSIT, Air Cooled<br>GRANULAR ice maker, yield 60 Kg / 24 hours, storage 9<br>Kg, stainless steel exterior, AIR cooled, V 230/1, Kw 0.42,<br>dimensions 450x620x680h mm, weight 56 Kg |  |
| Delivery from 25 to 35 days<br>ACHINE 60 Kg / 24h with 9 kg<br>Cooled<br>er, yield 60 Kg / 24 hours, storage 9<br>cterior, WATER-cooled, V 230/1, Kw<br>0x620x680h mm, weight 56 Kg                                                                                  |  |
|                                                                                                                                                                                                                                                                      |  |