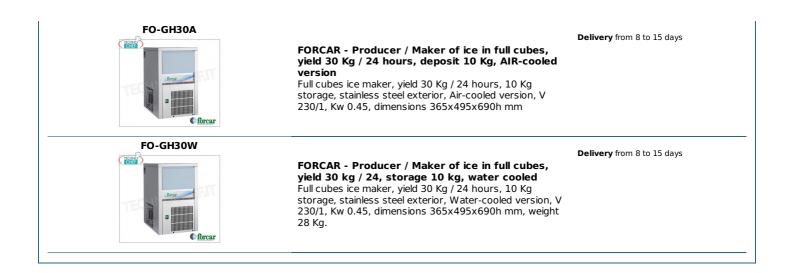

## PROFESSIONAL DESCRIPTION

ICE MAKER IN FULL CUBES with built-in storage, with production of 30 kg in 24 hours :

- Structure completely in stainless steel ;
- Internal storage capacity: 10 kg ;
- produces full ice cubes of 18 g each ;
- Automatic device : stops the machine when the ice deposit is full;
- Air or water cooling ;
- spray ice production system;
- R452A gas;
- Ambient temperature: 21°C;
- Water temperature: 15°C;
- Compact and crystalline high density cube ;
- the full cube is more suitable for prolonged cooling of any drink ;
- Removable and cleanable air filter ;
- ON/OFF switch.

## CE mark MADE IN ITALY

| TECHNICAL CARD            |          |
|---------------------------|----------|
| power supply              | Monofase |
| Volts                     | V 230/1  |
| frequency (Hz)            | 50       |
| motor power capacity (Kw) | 0,45     |
| net weight (Kg)           | 34       |
| gross weight (Kg)         | 38,5     |
| breadth (mm)              | 365      |
| depth (mm)                | 495      |
| height (mm)               | 690      |
|                           |          |
|                           |          |