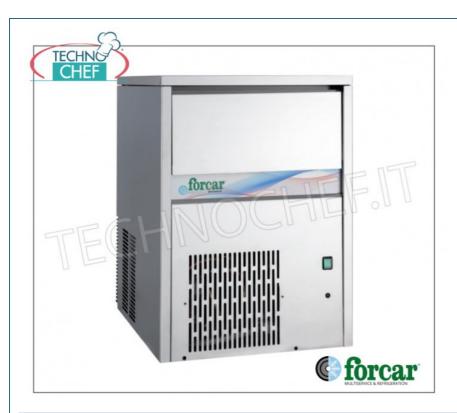

# ICE MAKER IN FULL CUBES with built-in storage, with production of 50 kg in 24 hours :

- Structure completely in stainless steel;
- Internal storage capacity: 25 kg;
- $\circ$  produces full ice cubes of 18 g each;
- Automatic device : stops the machine when the ice deposit is full;
- $\circ$  Air or water cooling;
- $\circ\;$  spray ice production system;
- R452A gas;
- Ambient temperature: 21°C;
- Water temperature: 15°C;
- Compact and crystalline high density cube ;
- the full cube is more suitable for **prolonged cooling of any drink**;
- Removable and cleanable air filter;
- o ON/OFF switch.

### **MADE IN ITALY**

| MADE IN TIAL!             |          |
|---------------------------|----------|
| TECHNICAL CARD            |          |
| power supply              | Monofase |
| Volts                     | V 230/1  |
| frequency (Hz)            | 50       |
| motor power capacity (Kw) | 0,75     |
| net weight (Kg)           | 49       |
| gross weight (Kg)         | 56,5     |
| breadth (mm)              | 575      |
| depth (mm)                | 585      |
| height (mm)               | 795      |
|                           |          |