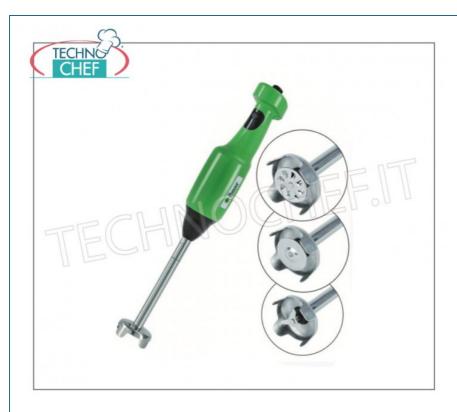

Services and Technologies for professional catering since 1973

| CODE      | DESCRIPTION                                                                                                                                           | PRICE/DELIVERY                   |
|-----------|-------------------------------------------------------------------------------------------------------------------------------------------------------|----------------------------------|
| FM-MX20VV | Professional immersion mixer with 250 mm long mixing tool, variable speed from 6,000÷13,000 rpm, V.230/1, Kw 0.20, Weight 1.16 Kg, dim.mm.107x72x499h | <b>Delivery</b> from 4 to 9 days |

## **VARIABLE SPEED IMMERSION MINI MIXER:**

- Mixer made of AISI 304 stainless steel, suitable for making minestrone, vegetable purees, sauces, batters, mayonnaise, tomato purée, pesto etc.;
- $\circ~$  motor body in green ABS , ergonomic and light;
- Vertical Grip;
- $\circ~$  250 mm long **stainless steel mixing** tool;
- $\circ~$  variable speed: from 6,000 to 13,000 rpm;
- equipped with multipurpose knife and interchangeable accessories (refiner and emulsifier);
- $\circ~$  Recommended for processing a maximum of 15 liters at a time;
- o mixer weight 0.2 kg.
- 0
- CE mark