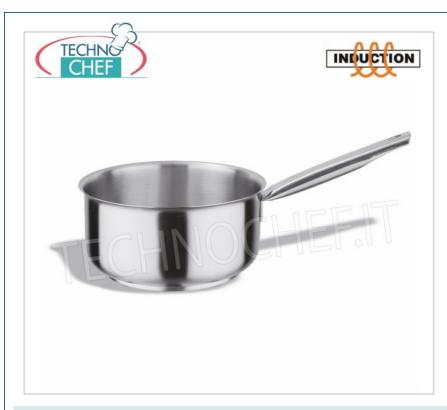

## FRENCH CASSEROLE in STAINLESS STEEL 18/10 with 1 handle , professional line with:

- sandwich heat diffuser bottom (stainless steel-aluminum-stainless steel),
- welding of the diffuser bottom: special system for impact, offers maximum strength and resistance to long-lasting use,
- o models diameter from 12 to 28 cm,
- o height from 7 to 14 cm,
- $\circ~$  capacity from 0.7 to 8.6 liters

The whole range of pots and pans is suitable for use with GAS, GLASS CERAMIC, ELECTRIC PLATE, INDUCTION PLATE.

## **AVAILABLE MODELS**

KR123-012

Delivery

Technochef - Low stainless steel casserole 1 handle, 12 cm

Low stainless steel casserole, 1 handle, capacity 0.7 liters, also suitable for induction plates, diam.  $12 \times 7h$  cm