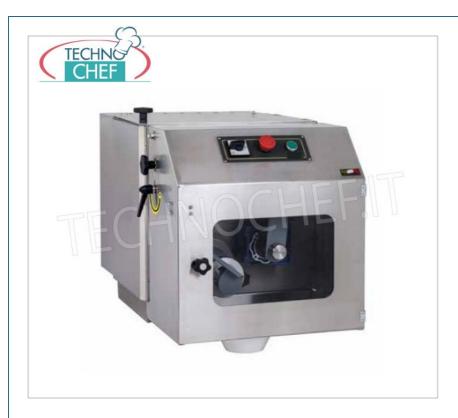

Services and Technologies for professional catering since 1973

| CODE          | DESCRIPTION                                                                                                                                                         | PRICE/DELIVERY                     |
|---------------|---------------------------------------------------------------------------------------------------------------------------------------------------------------------|------------------------------------|
| TCF477-000200 | Automatic divider-portioner for pizza or piadina dough,<br>max dough load 30 kg, for sizes from 30 to 300 g,<br>V.400/3, Kw.0.93, weight 74 kg, dim.mm.500x840x540h | <b>Delivery</b> from 10 to 18 days |

# Automatic portioning machine :

- machine designed for pizzerias, bakeries and pastry shops, makes work easier by significantly reducing preparation time, without interrupting the leavening process;
- creates dough portions of different sizes , from 30 to 300 grams , with an innovative cone calibration system, using 5 easily interchangeable bushings;
- $\circ~$  the whole machine is very robust and easy to clean and is made of stainless steel and aluminium ;
- equipped with a tank with a capacity of 30 kg and works by extruding the dough using a spiral tool;
- equipped with two combined adjustment systems to create any dough weight;
- Complete with SPEED VARIATOR for EXTRUSION Motor increases the cutting speed,
- hourly production up to approximately 600 portions;
- the dough handling parts are easy to remove for cleaning and replacement;
- all components meet hygiene and safety regulations.

### **SUPPLIED**

- The divider located in the upper part of the table includes 5 cones of different diameters which allow you to obtain the following sizes:
- o 4 cm which allows you to make portions of 50 to 90 g
- 4.5 cm which allows you to make portions of 80 to 130 g
- o 5 cm which allows you to make portions of 120 to 180 g
- o 5.5 cm which allows you to make portions of 170 to 230 g
- $\circ~$  6 cm which allows you to make portions of 220 to 300 g

## CE mark Made in Italy

|                | TECHNIC                                                                                               | AL CARD            |                                  |  |  |
|----------------|-------------------------------------------------------------------------------------------------------|--------------------|----------------------------------|--|--|
|                | net weight (Kg)                                                                                       | 74                 |                                  |  |  |
| breadth (mm)   |                                                                                                       | 500                |                                  |  |  |
| depth (mm)     |                                                                                                       | 840                |                                  |  |  |
|                | height (mm)                                                                                           | 540                |                                  |  |  |
| TECHNICAL CARD |                                                                                                       |                    |                                  |  |  |
| CODE/PICTURES  |                                                                                                       | DESCRIPTION        | PRICE/DELIVERY                   |  |  |
| TCF477-000510  | Conversion kit to V.220/1 Divider-portioner transformation kit to V.220/1, Single-phase with inverter |                    | <b>Delivery</b> from 4 to 9 days |  |  |
| TCF477-000500  | Support table on w<br>Support table on whe<br>dim.mm.550x550x90                                       | els open in front, | <b>Delivery</b> from 4 to 9 days |  |  |