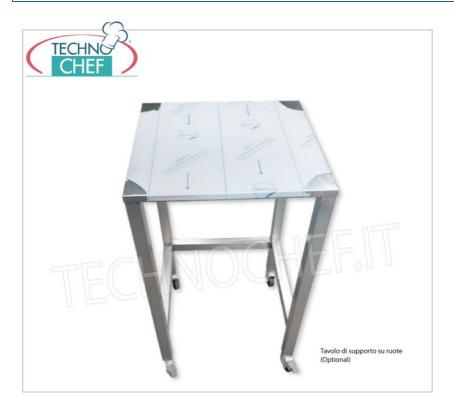

## ACCESSORIES/OPTIONALS:

o Divider support table designed for inserting a rounder

## CE mark Made in Italy

|                | TECHNIC                                                                                               | AL CARD            |                                  |  |  |
|----------------|-------------------------------------------------------------------------------------------------------|--------------------|----------------------------------|--|--|
|                | net weight (Kg)                                                                                       | 74                 |                                  |  |  |
| breadth (mm)   |                                                                                                       | 500                |                                  |  |  |
| depth (mm)     |                                                                                                       | 840                |                                  |  |  |
|                | height (mm)                                                                                           | 540                |                                  |  |  |
| TECHNICAL CARD |                                                                                                       |                    |                                  |  |  |
| CODE/PICTURES  |                                                                                                       | DESCRIPTION        | PRICE/DELIVERY                   |  |  |
| TCF477-000510  | Conversion kit to V.220/1 Divider-portioner transformation kit to V.220/1, Single-phase with inverter |                    | <b>Delivery</b> from 4 to 9 days |  |  |
| TCF477-000500  | Support table on w<br>Support table on whe<br>dim.mm.550x550x90                                       | els open in front, | <b>Delivery</b> from 4 to 9 days |  |  |