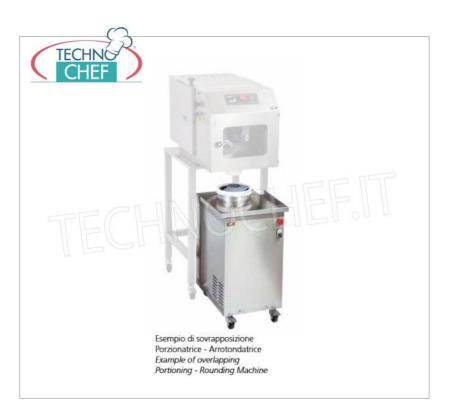

## ACCESSORIES/OPTIONALS:

o Divider support table designed for inserting a rounder