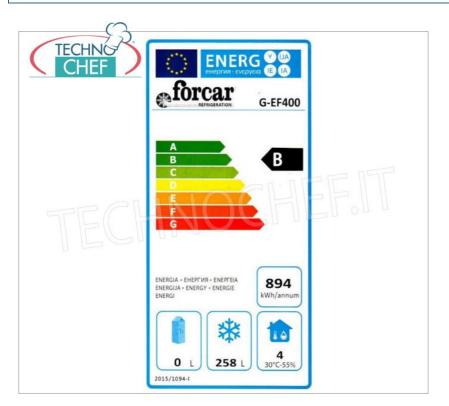

Services and Technologies for professional catering since 1973

| CODE       | DESCRIPTION                                                                                                                                                                                         | PRICE/DELIVERY                    |
|------------|-----------------------------------------------------------------------------------------------------------------------------------------------------------------------------------------------------|-----------------------------------|
| FO-G-EF400 | Freezer-Freezer Cabinet, STATIC with FIXED EVAPORATING TOPS, Professional, 1 Door, lt.340, Temp18°/-22° C, ECOLOGICAL in CLASS B, GAS R600a, V. 230/1, Kw 0,15 , Weight 74 Kg, dim.mm.600x585x1855h | <b>Delivery</b> from 8 to 15 days |

# FREEZER-FREEZER CABINET 1 door, capacity 340 litres, temperature -18° ~ -22°C, ECOLOGICAL in Class B:

- External structure in white epoxy painted sheet, Internal in ABS;
- $\circ\,$  Static refrigeration with evaporators with fixed grilled floors;
- $\circ\;$  External back and bottom panels in galvanized sheet metal;
- Thermostatic temperature control;
- ECOLOGICAL Refrigerant Group with R600A gas;
- Manual defrosting;
- Maximum ambient temperature : +32°C;
- Maximum ambient humidity: 55%HR;
- Insulation thickness 60 mm;
- Door inversion possibility;
- Standard lock with key;
- $\bullet \ \ \, \textbf{Internal dimensions} : 510x485x1620h. \\$