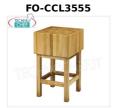

### **AVAILABLE MODELS**

Delivery

**50x50 cm wooden logs, 35 cm thick with pedestal** Block in solid acacia wood with pedestal, thickness 35 cm, dimensions 50x50x90h cm