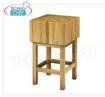

## FO-CCL3566

Wooden logs measuring 60x60 cm, 35 cm thick

with pedestal
Block in solid acacia wood with pedestal, thickness 35
cm, dimensions 60x60x90h cm

Delivery