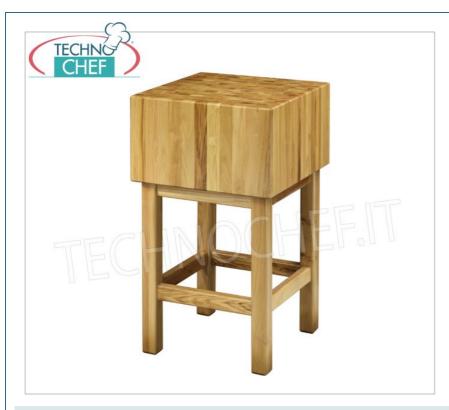

## STUM in ACACIA WOOD and PEDESTAL:

- log treated with non-toxic paint and ecological glues (compliant with current regulations);
- assembled with pressure fittings and internally with special wooden inserts;
- ecological and recyclable meat tenderizer;
- o reversible.

### **AVAILABLE MODELS**

Delivery

**50x50 cm wooden logs, 35 cm thick with pedestal** Block in solid acacia wood with pedestal, thickness 35 cm, dimensions 50x50x90h cm