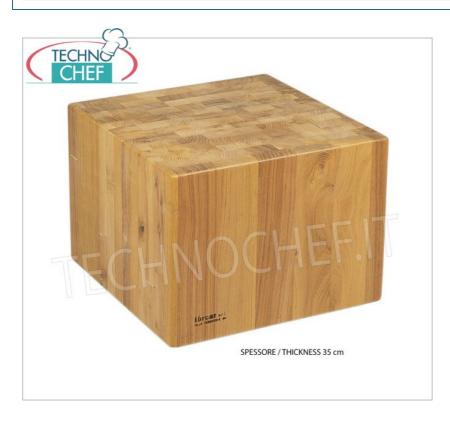

## STUM in ACACIA WOOD and PEDESTAL:

- log treated with non-toxic paint and ecological glues (compliant with current regulations);
- assembled with pressure fittings and internally with special wooden inserts;
- ecological and recyclable meat tenderizer;
- o reversible.