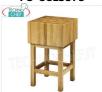

## Wooden logs measuring 70x50 cm, 35 cm thick with pedestal

Block in solid acacia wood with pedestal, thickness 35 cm, dimensions 70x50x90h cm