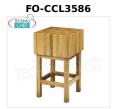

## STUM in ACACIA WOOD and PEDESTAL:

- log treated with non-toxic paint and ecological glues (compliant with current regulations);
- assembled with pressure fittings and internally with special wooden inserts;
- ecological and recyclable meat tenderizer;
- o reversible.

## FO-CCL3566

Wooden logs measuring 60x60 cm, 35 cm thick

with pedestal
Block in solid acacia wood with pedestal, thickness 35
cm, dimensions 60x60x90h cm

Delivery