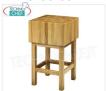

## STUM in ACACIA WOOD and PEDESTAL:

- log treated with non-toxic paint and ecological glues (compliant with current regulations);
- assembled with pressure fittings and internally with special wooden inserts;
- ecological and recyclable meat tenderizer;
- o reversible.

### **AVAILABLE MODELS**

Delivery

**50x50 cm wooden logs, 35 cm thick with pedestal** Block in solid acacia wood with pedestal, thickness 35 cm, dimensions 50x50x90h cm