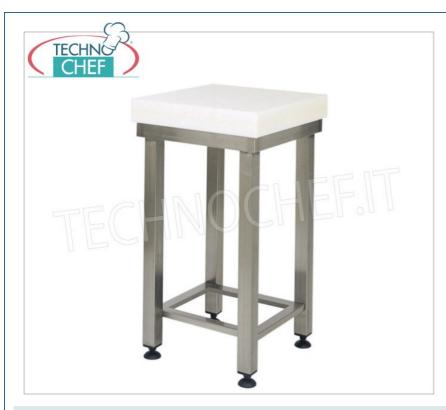

### Polyethylene butcher's meat block on pedestal:

- pedestal in AISI 304 stainless steel
- o complete range from 40x40 cm to 100x50 cm

#### **AVAILABLE MODELS**

Butcher blocks in polyethylene measuring 40x40

cm, with stainless steel pedestal Meat block in Polyethylene on AISI 304 stainless steel pedestal, dimensions 40x40x88h cm

**Delivery** from 4 to 9 days