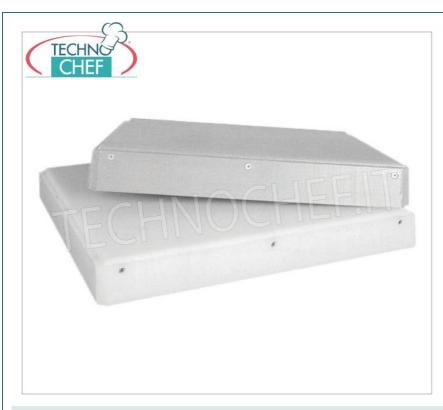

## Butcher's stump covers in polyethylene :

- made of white polyethylene;
- $\circ~$  complete range from 40x40 cm to 100x50 cm.

# **Polyethylene cap covers for 60x40 cm logs** White polyethylene cap, dimensions 60x40x2.5h cm

### FO-KCP2502

**Delivery** from 4 to 9 days

**Polyethylene cap covers for 50x50 cm logs** White polyethylene cap, dimensions 50x50x2.5h cm

## FO-KCP2505

**Delivery** from 4 to 9 days

**Polyethylene cap covers for 70x40 cm logs** White polyethylene cap, dimensions 70x40x2.5h cm

# Polyethylene cap covers for 60x60 cm logs

White polyethylene cap, dimensions 60x60x2.5h cm

**Delivery** from 4 to 9 days

**Delivery** from 4 to 9 days

#### FO-KCP2506

**Polyethylene cap covers for 70x50 cm logs** White polyethylene cap, dimensions 70x50x2.5h cm

FO-KCP2501

**Polyethylene stump cover for 40x40 cm stumps** White polyethylene stump cover, dimensions 40x40x2,5h cm

#### FO-KCP2508

**Delivery** from 4 to 9 days

**Polyethylene cap covers for 70x70 cm logs** White polyethylene cap, dimensions 70x70x2.5h cm