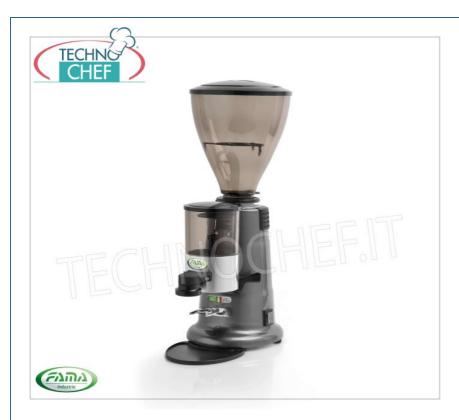

Services and Technologies for professional catering since 1973

| CODE    | DESCRIPTION                                                                                                                     | PRICE/DELIVERY                   |
|---------|---------------------------------------------------------------------------------------------------------------------------------|----------------------------------|
| FM-FMXA | Professional automatic coffee grinder, hourly production Kg. 3/4, Rpm 1400, V.230/1, Kw.0,34, Weight 13 Kg, dim.mm.230x370x600h | <b>Delivery</b> from 4 to 9 days |

# PROFESSIONAL AUTOMATIC COFFEE GRINDER:

- $\circ~$  Polished or painted aluminum structure;
- Unbreakable plastic bells;
- Coffee dispenser
- Manual adjustment to the bell;
- Ground steel grinders;
- Cutting thickness adjustment knob;
- Bag stopper;
- Digital starter button;
- $\circ~$  24 volt electronic board.

## TECHNICAL DATA:

- Hourly production Kg 3/4
- Wheel size Ø mm 65
- o Rpm 1400
- o Power kW 0.34
- o Dimensions mm (LxPxH) 230x370x600h