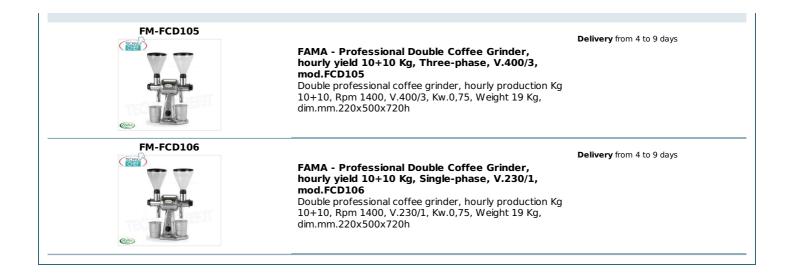

## **PROFESSIONAL DOUBLE COFFEE GRINDER:**

- Polished or painted aluminum structure;
- Unbreakable plastic bells;
- Manual adjustment to the bell;
- Ground steel grinders;
- Cutting thickness adjustment knob;
- Bag stopper;
- Digital starter button;
- 24 volt electronic board;
- $\circ~$  Available in single-phase or three-phase version.

## TECHNICAL DATA :

- $\circ~$  Hourly production Kg 10+0
- Wheel size Ø mm 65
- Rpm 1400
- Power kW 0.75
- Dimensions mm (LxPxH) 220x500x720h

## CE mark Made in Italy

| TECHNICAL CARD            |      |
|---------------------------|------|
| motor power capacity (Kw) | 0,75 |
| net weight (Kg)           | 19   |
| gross weight (Kg)         | 23   |
| breadth (mm)              | 220  |
| depth (mm)                | 500  |
| height (mm)               | 720  |
|                           |      |