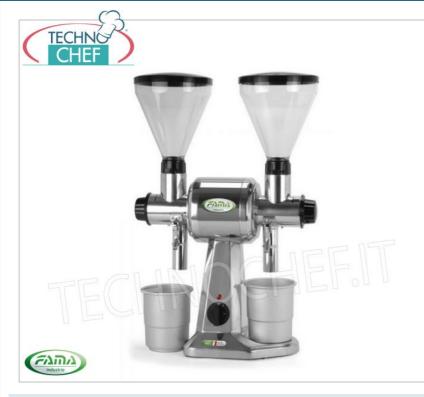

## **PROFESSIONAL DOUBLE COFFEE GRINDER:**

- Polished or painted aluminum structure;
- Unbreakable plastic bells;
- Manual adjustment to the bell;
- Ground steel grinders;
- Cutting thickness adjustment knob;
- Bag stopper;
- Digital starter button;
- 24 volt electronic board;
- $\circ~$  Available in single-phase or three-phase version.

## TECHNICAL DATA :

- $\circ~$  Hourly production Kg 10+0
- Wheel size Ø mm 65
- Rpm 1400
- Power kW 0.75
- Dimensions mm (LxPxH) 220x500x720h