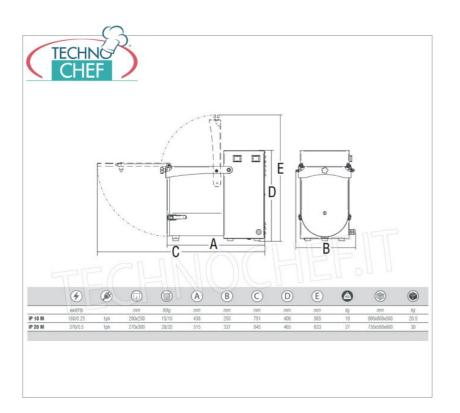

## TECHNICAL DATA:

Power: 370 watts - Hp 0.5Power supply: 230V

Bowl dimensions: mm 270x300
Bowl capacity: 20 I - 15 kg
Dimensions: 515 x 337 x 465mm

Net weight: 27kgGross weight: 30kg

CE mark Made in Italy

| TECHNICAL CARD            |          |  |
|---------------------------|----------|--|
| power supply              | Monofase |  |
| Volts                     | V 230/1  |  |
| frequency (Hz)            | 50       |  |
| motor power capacity (Kw) | 0,37     |  |
| net weight (Kg)           | 27       |  |
| gross weight (Kg)         | 30       |  |
| breadth (mm)              | 515      |  |
| depth (mm)                | 337      |  |
| height (mm)               | 465      |  |
|                           |          |  |