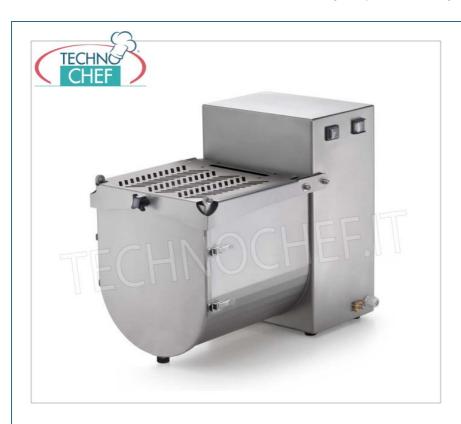

## STAINLESS STEEL MEAT MIXER with 20 Kg BOWL, ideal for SMALL MIXTURES, both in BUTCHER'S SHOPS and RESTAURANTS:

- Construction in Aisi 304 stainless steel;
- Shovel in Aisi 304 stainless steel easily removable without tools;
- $\circ~$  Gearbox in oil bath with hardened and ground helical gears;
- Gear protection system with double oil seal;
- IP x5 ventilated asynchronous motors;
- Lid with safety micro;
- IP54 commands with inversion;
- Practical and compact.

## TECHNICAL DATA:

Power: 370 watts - Hp 0.5Power supply: 230V

Bowl dimensions: mm 270x300
Bowl capacity: 20 I - 15 kg
Dimensions: 515 x 337 x 465mm

Net weight: 27kgGross weight: 30kg

CE mark Made in Italy