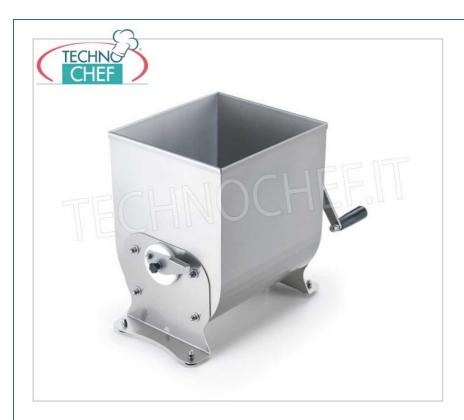

Services and Technologies for professional catering since 1973

| CODE       | DESCRIPTION                                                                                                                                    | PRICE/DELIVERY                    |
|------------|------------------------------------------------------------------------------------------------------------------------------------------------|-----------------------------------|
| SI-IP20MAN | Manual meat mixer in stainless steel, bowl capacity 20 Kg, removable stainless steel blade, 2 mixing speeds, Weight 13 Kg, dim.mm.400x340x403h | <b>Delivery</b> from 8 to 15 days |

# STAINLESS STEEL MANUAL MEAT MIXER with 20 Kg BOWL, ideal for SMALL DOUGH, both in BUTCHER'S and RESTAURANTS:

- Construction in Aisi 304 stainless steel;
- Shovel in Aisi 304 stainless steel easily removable without tools;
- Reducer with hardened and ground gears ;
- Gear protection system with double oil seal;
- 2 mixing speeds :
  - 1:1 in direct engagement with the blade1:3 for more tenacious doughs.
- $\circ\;$  Practical and compact .

### TECHNICAL DATA:

o Bowl dimensions: mm 270x300 o Capacity: 28 liters / 20 kg

Net weight: 13 kg

o Dimensions: 400x340x403mm

**CE** mark Made in Italy