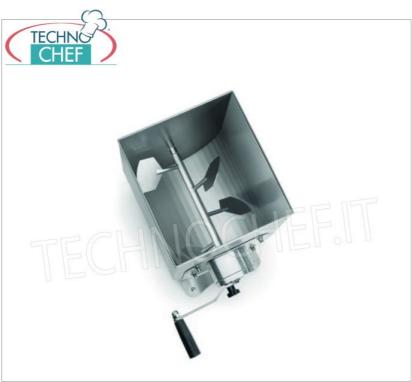

# STAINLESS STEEL MANUAL MEAT MIXER with 20 Kg BOWL, ideal for SMALL DOUGH, both in BUTCHER'S and RESTAURANTS:

- Construction in Aisi 304 stainless steel;
- Shovel in Aisi 304 stainless steel easily removable without tools;
- Reducer with hardened and ground gears ;
- Gear protection system with double oil seal;
- 2 mixing speeds :
  - 1:1 in direct engagement with the blade1:3 for more tenacious doughs.
- $\circ\;$  Practical and compact .

### TECHNICAL DATA:

o Bowl dimensions: mm 270x300 o Capacity: 28 liters / 20 kg

Net weight: 13 kg

o Dimensions: 400x340x403mm

**CE** mark Made in Italy