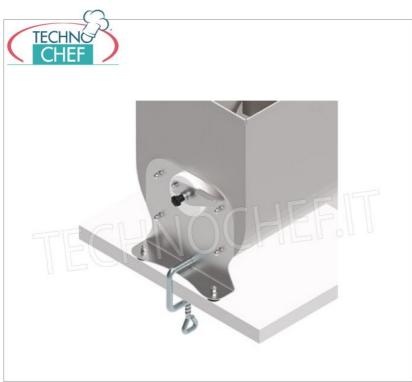

# STAINLESS STEEL MANUAL MEAT MIXER with 20 Kg BOWL, ideal for SMALL DOUGH, both in BUTCHER'S and RESTAURANTS:

- Construction in Aisi 304 stainless steel;
- Shovel in Aisi 304 stainless steel easily removable without tools;
- Reducer with hardened and ground gears ;
- Gear protection system with double oil seal;
- 2 mixing speeds :
  - 1:1 in direct engagement with the blade1:3 for more tenacious doughs.
- $\circ\;$  Practical and compact .