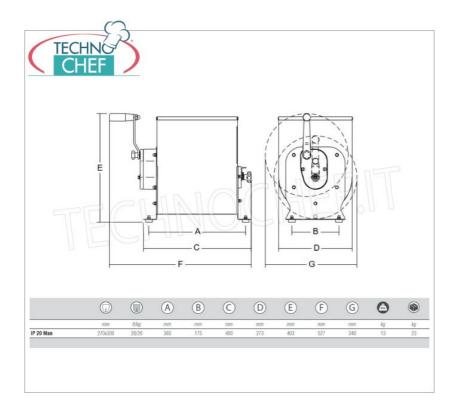

### TECHNICAL DATA:

o Bowl dimensions: mm 270x300 o Capacity: 28 liters / 20 kg

Net weight: 13 kg

o Dimensions: 400x340x403mm

**CE** mark Made in Italy

### **TECHNICAL CARD** net weight (Kg) 13 breadth (mm) 400 depth (mm) 340 height (mm) 403