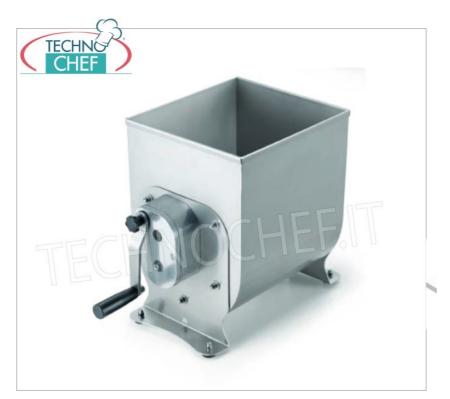

Services and Technologies for professional catering since 1973

| CODE       | DESCRIPTION                                                                                                                                    | PRICE/DELIVERY                    |
|------------|------------------------------------------------------------------------------------------------------------------------------------------------|-----------------------------------|
| SI-IP20MAN | Manual meat mixer in stainless steel, bowl capacity 20 Kg, removable stainless steel blade, 2 mixing speeds, Weight 13 Kg, dim.mm.400x340x403h | <b>Delivery</b> from 8 to 15 days |

# STAINLESS STEEL MANUAL MEAT MIXER with 20 Kg BOWL, ideal for SMALL DOUGH, both in BUTCHER'S and RESTAURANTS:

- Construction in Aisi 304 stainless steel;
- Shovel in Aisi 304 stainless steel easily removable without tools;
- Reducer with hardened and ground gears ;
- Gear protection system with double oil seal;
- 2 mixing speeds :
  - 1:1 in direct engagement with the blade1:3 for more tenacious doughs.
- $\circ\;$  Practical and compact .

### TECHNICAL DATA:

o Bowl dimensions: mm 270x300 o Capacity: 28 liters / 20 kg

Net weight: 13 kg

o Dimensions: 400x340x403mm

**CE** mark Made in Italy