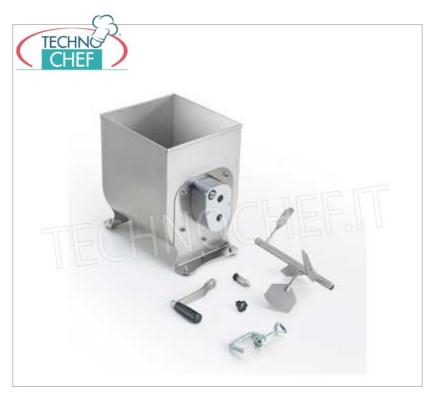

# STAINLESS STEEL MANUAL MEAT MIXER with 20 Kg BOWL, ideal for SMALL DOUGH, both in BUTCHER'S and RESTAURANTS:

- Construction in Aisi 304 stainless steel;
- Shovel in Aisi 304 stainless steel easily removable without tools;
- Reducer with hardened and ground gears ;
- Gear protection system with double oil seal;
- 2 mixing speeds :
  - 1:1 in direct engagement with the blade1:3 for more tenacious doughs.
- $\circ\;$  Practical and compact .