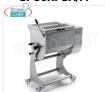

# **AVAILABLE MODELS**

SI-50XPBA/T

**Delivery** from 8 to 15 days

SIRMAN - Stainless steel meat mixer, 50 kg tank, three-phase, V.400/3, mod.50XPBA/T
Meat mixer in stainless steel, bowl capacity 50 Kg, removed to the stainless steel blades. V.400/3, Kin 0.55

removable stainless steel, bowl capacity 50 Kg, removable stainless steel blades, V.400/3, Kw.0,55, Weight 85 Kg, dim.mm.810x630x1030h

**Delivery** from 8 to 15 days

SIRMAN - Stainless steel meat mixer, 50 Kg bowl, Single phase, V.230/1, mod.50XPBA/M
Meat mixer in stainless steel, bowl capacity 50 Kg, removable stainless steel blades, V.230/1, Kw.0,37, Weight 85 Kg, dim.mm.810x630x1030h