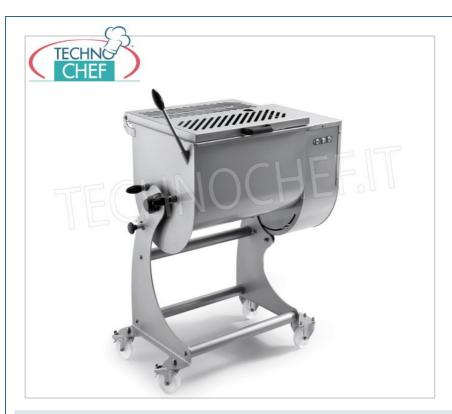

### STAINLESS STEEL MEAT MIXER with 50 Kg BOWL:

- Modern design and robust structure in thick AISI 304;
- Tilting tank with automatic locking system and safety lock;
- Swiveling stainless steel wheels with brakes;
- Classic system with 2 masts side by side;
- AISI 304 stainless steel blades easily removable without tools;
- Carter with total protection of the gearboxes/controls;
- o Oil bath reduction unit with hardened and ground helical gears;
- Double oil seal liquid protections: on tank and on reducer;
- Control system with standard IP 67 stainless steel controls :
  - forward and reverse,
  - automation with auto shut off,
  - automation with standard inversion;
- Lid in stainless steel with safety micro;
- Minimum load 40% tank capacity;
- Ideal for hard doughs and salads .

#### **TECHNICAL DATA:**

o Power 370/550W

Power supply: 230/400V

 $\circ~$  Bowl dimensions: 420x500 mm

o Bowl capacity: 88 I - 50 kg

o Dimensions: 810 x 630 x 1030mm

Net weight: 85kgGross weight: 109.5kg