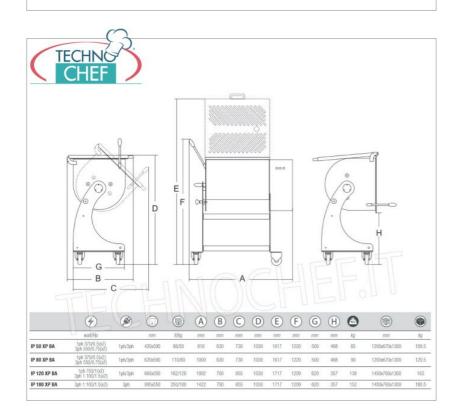

#### **TECHNICAL DATA:**

o Power 370/550W

Power supply: 230/400V

 $\circ~$  Bowl dimensions: 420x500 mm

o Bowl capacity: 88 I - 50 kg

o Dimensions: 810 x 630 x 1030mm

Net weight: 85kgGross weight: 109.5kg

#### Accessories/Options:

• Hopper for adding ingredients.

CE mark Made in Italy

| TECHNICAL CARD    |       |
|-------------------|-------|
| net weight (Kg)   | 85    |
| gross weight (Kg) | 109,5 |
| breadth (mm)      | 810   |
| depth (mm)        | 630   |
| height (mm)       | 1030  |