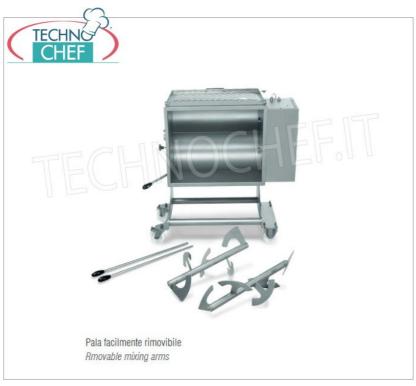

### STAINLESS STEEL MEAT MIXER with 50 Kg BOWL:

- Modern design and robust structure in thick AISI 304;
- Tilting tank with automatic locking system and safety lock;
- Swiveling stainless steel wheels with brakes;
- Classic system with 2 masts side by side;
- AISI 304 stainless steel blades easily removable without tools;
- Carter with total protection of the gearboxes/controls;
- o Oil bath reduction unit with hardened and ground helical gears;
- Double oil seal liquid protections: on tank and on reducer;
- Control system with standard IP 67 stainless steel controls :
  - forward and reverse,
  - automation with auto shut off,
  - automation with standard inversion;
- Lid in stainless steel with safety micro;
- Minimum load 40% tank capacity;
- Ideal for hard doughs and salads .

#### **TECHNICAL DATA:**

o Power 370/550W

Power supply: 230/400V

 $\circ~$  Bowl dimensions: 420x500 mm

o Bowl capacity: 88 I - 50 kg

o Dimensions: 810 x 630 x 1030mm

Net weight: 85kgGross weight: 109.5kg