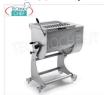

# **AVAILABLE MODELS**

SI-50XPBA/T

**Delivery** from 8 to 15 days

SIRMAN - Stainless steel meat mixer, 50 kg tank, three-phase, V.400/3, mod.50XPBA/T
Meat mixer in stainless steel, bowl capacity 50 Kg, removed to the stainless steel blades. V.400/3, Kin 0.55

removable stainless steel, bowl capacity 50 Kg, removable stainless steel blades, V.400/3, Kw.0,55, Weight 85 Kg, dim.mm.810x630x1030h

**Delivery** from 8 to 15 days

SIRMAN - Stainless steel meat mixer, 50 Kg bowl, Single phase, V.230/1, mod.50XPBA/M
Meat mixer in stainless steel, bowl capacity 50 Kg, removable stainless steel blades, V.230/1, Kw.0,37, Weight 85 Kg, dim.mm.810x630x1030h