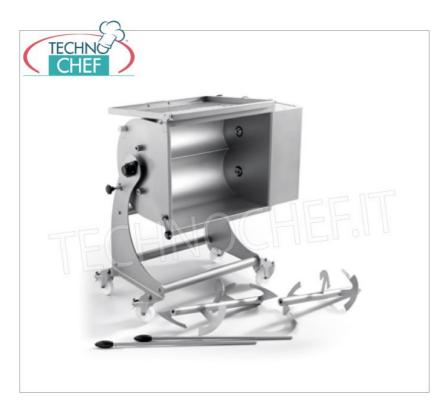

### STAINLESS STEEL MEAT MIXER with 50 Kg BOWL:

- Modern design and robust structure in thick AISI 304;
- Tilting tank with automatic locking system and safety lock;
- Swiveling stainless steel wheels with brakes;
- Classic system with 2 masts side by side;
- AISI 304 stainless steel blades easily removable without tools;
- Carter with total protection of the gearboxes/controls;
- o Oil bath reduction unit with hardened and ground helical gears;
- Double oil seal liquid protections: on tank and on reducer;
- Control system with standard IP 67 stainless steel controls :
  - forward and reverse,
  - automation with auto shut off,
  - automation with standard inversion;
- Lid in stainless steel with safety micro;
- Minimum load 40% tank capacity;
- Ideal for hard doughs and salads .

#### **TECHNICAL DATA:**

o Power 370/550W

Power supply: 230/400V

 $\circ~$  Bowl dimensions: 420x500 mm

o Bowl capacity: 88 I - 50 kg

o Dimensions: 810 x 630 x 1030mm

Net weight: 85kgGross weight: 109.5kg

#### Accessories/Options:

• Hopper for adding ingredients.

CE mark Made in Italy

| TECHNICAL CARD    |       |
|-------------------|-------|
| net weight (Kg)   | 85    |
| gross weight (Kg) | 109,5 |
| breadth (mm)      | 810   |
| depth (mm)        | 630   |
| height (mm)       | 1030  |