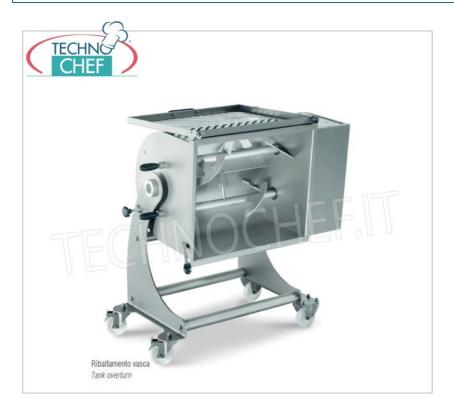

### STAINLESS STEEL MEAT MIXER with 50 Kg BOWL:

- Modern design and robust structure in thick AISI 304;
- Tilting tank with automatic locking system and safety lock;
- Swiveling stainless steel wheels with brakes;
- Classic system with 2 masts side by side;
- AISI 304 stainless steel blades easily removable without tools;
- Carter with total protection of the gearboxes/controls;
- o Oil bath reduction unit with hardened and ground helical gears;
- Double oil seal liquid protections: on tank and on reducer;
- Control system with standard IP 67 stainless steel controls :
  - forward and reverse,
  - automation with auto shut off,
  - automation with standard inversion;
- Lid in stainless steel with safety micro;
- Minimum load 40% tank capacity;
- Ideal for hard doughs and salads .

# **AVAILABLE MODELS**

SI-50XPBA/T

**Delivery** from 8 to 15 days

SIRMAN - Stainless steel meat mixer, 50 kg tank, three-phase, V.400/3, mod.50XPBA/T
Meat mixer in stainless steel, bowl capacity 50 Kg, removed to the stainless steel blades. V.400/3, Kin 0.55

removable stainless steel, bowl capacity 50 Kg, removable stainless steel blades, V.400/3, Kw.0,55, Weight 85 Kg, dim.mm.810x630x1030h

**Delivery** from 8 to 15 days

SIRMAN - Stainless steel meat mixer, 50 Kg bowl, Single phase, V.230/1, mod.50XPBA/M
Meat mixer in stainless steel, bowl capacity 50 Kg, removable stainless steel blades, V.230/1, Kw.0,37, Weight 85 Kg, dim.mm.810x630x1030h