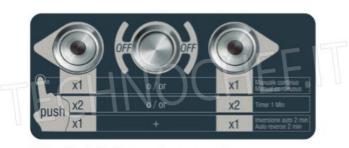

### STAINLESS STEEL MEAT MIXER with 50 Kg BOWL:

- Modern design and robust structure in thick AISI 304;
- Tilting tank with automatic locking system and safety lock;
- Swiveling stainless steel wheels with brakes;
- Classic system with 2 masts side by side;
- AISI 304 stainless steel blades easily removable without tools;
- Carter with total protection of the gearboxes/controls;
- o Oil bath reduction unit with hardened and ground helical gears;
- Double oil seal liquid protections: on tank and on reducer;
- Control system with standard IP 67 stainless steel controls :
  - forward and reverse,
  - automation with auto shut off,
  - automation with standard inversion;
- Lid in stainless steel with safety micro;
- Minimum load 40% tank capacity;
- Ideal for hard doughs and salads .

## **TECHNICAL CARD**

CODE/PICTURES DESCRIPTION PRICE/DELIVERY

SI-TRM

Delivery

SIRMAN - Hopper for adding ingredients Hopper for adding ingredients, for mod. IP30M / IP50M meat mixers

Sistema di controllo: 2 programmi + uso manuale Control system: 2 prest programs + manual use