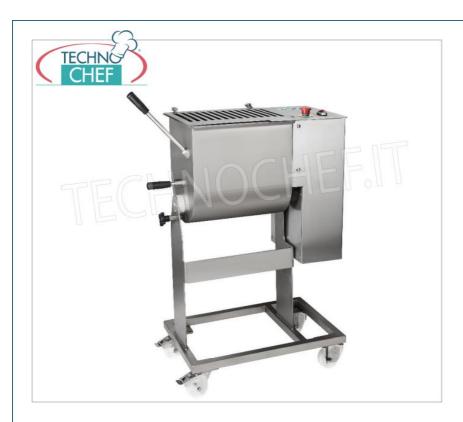

Services and Technologies for professional catering since 1973

| CODE     | DESCRIPTION                                                                                                                   | PRICE/DELIVERY                    |
|----------|-------------------------------------------------------------------------------------------------------------------------------|-----------------------------------|
| FM-30C1P | Meat mixer in stainless steel, with 30 Kg tilting bowl, removable blade, V.400/3, Kw.0,75, Weight 49 Kg, dim.mm.700x420x1020h | <b>Delivery</b> from 8 to 15 days |

# STAINLESS STEEL MEAT MIXER, MAX CAPACITY 30 Kg:

- $\circ$  Structure entirely in sandblasted stainless steel;
- Standard stainless steel lid;
- Microswitch on cover;
- Reverse direction;
- Emergency button;
- Bowl overturning (110°) to facilitate emptying;
- removable shovel;
- Low voltage controls;
- Standard wheel kit (2 of which with brakes).

### TECHNICAL DATA:

Bowl size (mm): 380x300x390hTank capacity min/max: 25 - 30 Kg

Speed: 30rpmNo. blades: 1

Power: 0.75kW (1Hp)Power Supply: 400V

o Dimensions mm: 700x420x1020h

Net weight: 49KgGross weight: 58Kg

#### **TECHNICAL CARD**

power supply Trifase

| Volts                     | V 400/3 |
|---------------------------|---------|
| frequency (Hz)            | 50      |
| motor power capacity (Kw) | 0,75    |
| net weight (Kg)           | 49      |
| gross weight (Kg)         | 58      |
| breadth (mm)              | 700     |
| depth (mm)                | 420     |
| height (mm)               | 1020    |
|                           |         |