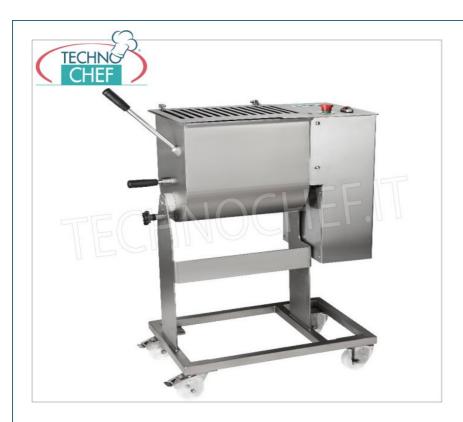

Services and Technologies for professional catering since 1973

| CODE      | DESCRIPTION                                                                                                               | PRICE/DELIVERY                    |
|-----------|---------------------------------------------------------------------------------------------------------------------------|-----------------------------------|
| FM-75C1PN | Stainless steel meat mixer, with 75 Kg tilting bowl, removable blade, V.400/3, Kw.1,5, Weight 85 Kg, dim.mm.980x520x1020h | <b>Delivery</b> from 8 to 15 days |

# MEAT MIXER in STAINLESS STEEL, MAX CAPACITY 75 $\mbox{Kg}$ :

- Structure entirely in sandblasted stainless steel;
- Standard stainless steel lid;
- Microswitch on cover;
- Reverse direction;
- Emergency button;
- Bowl overturning (110°) to facilitate emptying;
- removable shovel;
- Low voltage controls;
- Standard wheel kit (2 of which with brakes).

### TECHNICAL DATA:

- o Dimensions of the tank mm: 620x395x475h
- Min/max tank capacity: 35 75 Kg
- Speed: 30rpmNo. blades: 1
- Power: 1.5 kW (1Hp)Power Supply: 400V
- o Dimensions mm: 980x520x1020h
- Net weight: 85 KgGross weight: 102 Kg