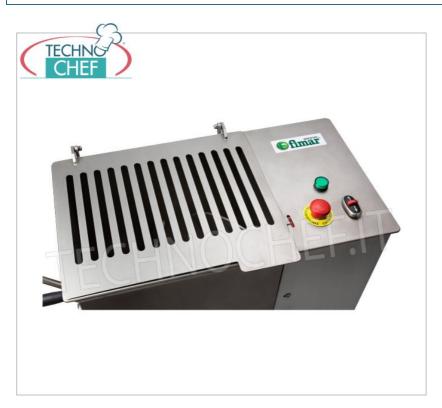

# MEAT MIXER in STAINLESS STEEL, MAX CAPACITY 75 $\mbox{Kg}$ :

- Structure entirely in sandblasted stainless steel;
- Standard stainless steel lid;
- Microswitch on cover;
- Reverse direction;
- Emergency button;
- Bowl overturning (110°) to facilitate emptying;
- removable shovel;
- Low voltage controls;
- Standard wheel kit (2 of which with brakes).