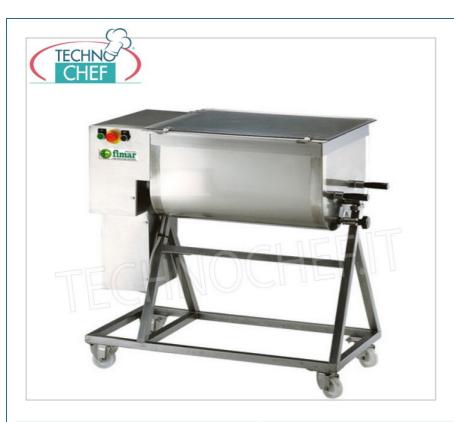

Services and Technologies for professional catering since 1973

| CODE      | DESCRIPTION                                                                                                                   | PRICE/DELIVERY                    |
|-----------|-------------------------------------------------------------------------------------------------------------------------------|-----------------------------------|
| FM-50C2PN | Stainless steel meat mixer, with 50 kg tilting bowl, 2 removable blades, V.400/3, Kw.1,5, Weight 100 Kg, dim.mm.800x570x1040h | <b>Delivery</b> from 8 to 15 days |

# MEAT MIXER in STAINLESS STEEL, 2 BLADES, MAX CAPACITY 50 $\mbox{Kg}$ :

- $\circ \ \ \textbf{Structure entirely in sandblasted stainless steel} \ ;$
- Standard stainless steel lid;
- Microswitch on cover;
- $\circ \ \ \textbf{Reverse direction} \ ;$
- Emergency button;
- Bowl overturning (110°) to facilitate emptying;
- 2 removable blades ;
- Low voltage controls;
- $\circ~$  Standard wheel kit (2 of which with brakes).

### TECHNICAL DATA:

o Dimensions of the tank mm: 420x500x380h

• Tank capacity min/max: 25 - 50 Kg

Speed: 30rpmNo. blades: 2

Power: 1.5 kW (1Hp)Power Supply: 400V

o Dimensions mm: 800x570x1040h

Net weight: 100 KgGross weight: 117 Kg

#### **TECHNICAL CARD**

power supply Trifase

| Volts                     | V 400/3 |
|---------------------------|---------|
| frequency (Hz)            | 50      |
| motor power capacity (Kw) | 1,5     |
| net weight (Kg)           | 100     |
| gross weight (Kg)         | 117     |
| breadth (mm)              | 800     |
| depth (mm)                | 570     |
| height (mm)               | 1040    |
|                           |         |