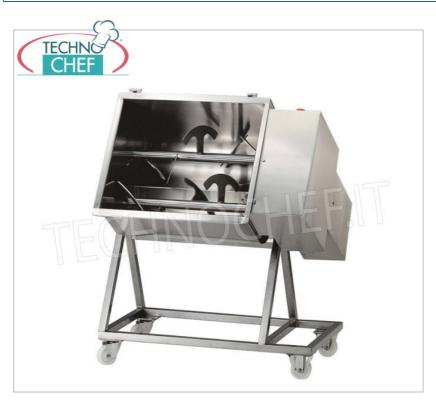

# MEAT MIXER in STAINLESS STEEL, 2 BLADES, MAX CAPACITY 50 $\mbox{Kg}$ :

- $\circ \ \ \textbf{Structure entirely in sandblasted stainless steel} \ ;$
- Standard stainless steel lid;
- Microswitch on cover;
- $\circ \ \ \textbf{Reverse direction} \ ;$
- Emergency button;
- Bowl overturning (110°) to facilitate emptying;
- 2 removable blades ;
- Low voltage controls;
- $\circ~$  Standard wheel kit (2 of which with brakes).

### TECHNICAL DATA:

o Dimensions of the tank mm: 420x500x380h

• Tank capacity min/max: 25 - 50 Kg

Speed: 30rpmNo. blades: 2

Power: 1.5 kW (1Hp)Power Supply: 400V

o Dimensions mm: 800x570x1040h

Net weight: 100 KgGross weight: 117 Kg