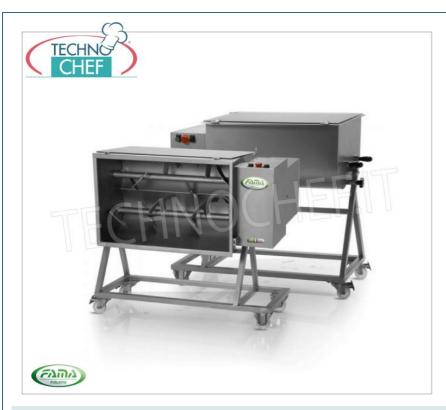

#### PROFESSIONAL DESCRIPTION

MEAT MIXER with TROLLEY, 2 BLADES, capacity 50 Kg, available in SINGLE-PHASE or THREE-PHASE version :

- Stainless steel structure :
- $\circ~$  2 stainless steel processing shovels ;
- $\circ~$  90° tilting processing tank ;
- Powerful ventilated asynchronous motor;
- o 24 volt control unit;
- $\circ$  Helical gears in oil bath;
- Lid with safety micro;
- Lockable castors available.

### FA-FIC50B/T

FAMA - Stainless steel meat mixer with trolley, 2 blades, capacity 50 Kg, Three-phase, V.400/3, mod.FIC50B/T

Meat mixer in stainless steel with trolley, capacity 50 Kg, tilting bowl, 2 stainless steel blades, V.400/3, Kw.1,8, Weight 100 Kg, dim.mm.800x565x1040h

Delivery from 8 to 15 days

FA-FIC50B/M

**Delivery** from 8 to 15 days

FAMA - Stainless steel meat mixer with trolley, 2 blades, capacity 50 Kg, Single phase, V.230/1, mod.FIC50B/M

Meat mixer in stainless steel with trolley, capacity 50 Kg, tilting bowl, 2 stainless steel blades, V.230/1, Kw.1,8, Weight 100 Kg, dim.mm.800x565x1040h