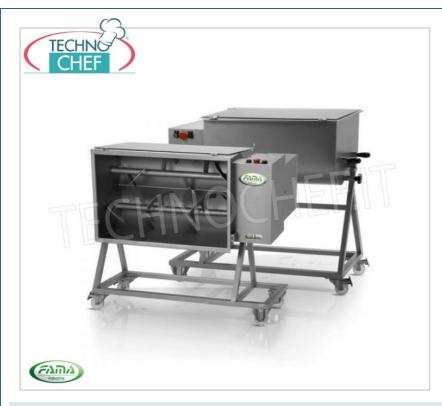

## PROFESSIONAL DESCRIPTION

MEAT MIXER with TROLLEY, 2 BLADES, capacity 100 Kg, available in SINGLE-PHASE or THREE-PHASE version :

- Stainless steel structure ;
- $\circ~$  2 stainless steel processing shovels ;
- $\circ~$  90° tilting processing tank ;
- Powerful ventilated asynchronous motor;
- o 24 volt control unit;
- $\circ$  Helical gears in oil bath;
- Lid with safety micro;
- Lockable castors available.

# FA-FIC100B/T

FAMA - Stainless steel meat mixer with trolley, 2 blades, capacity 100 Kg, Three-phase, V.400/3, mod.FIC100B/T

Meat mixer in stainless steel with trolley, capacity 100 Kg, tilting bowl, 2 stainless steel blades, V.400/3, Kw.1,8, Weight 110 Kg, dim.mm.1160x565x1040h

Delivery from 8 to 15 days

FA-FIC100B/M

**Delivery** from 8 to 15 days

FAMA - Stainless steel meat mixer with trolley, 2 blades, capacity 100 Kg, Single phase, V.230/1, mod.FIC100B/M

Meat mixer in stainless steel with trolley, capacity 100 Kg, tilting bowl, 2 stainless steel blades, V.230/1, Kw.1,8, Weight 110 Kg, dim.mm.1160x565x1040h