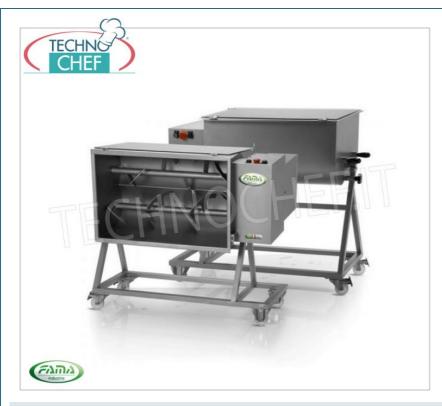

## MEAT MIXER with TROLLEY, 2 BLADES, capacity 120 Kg, SINGLE-PHASE version:

- Stainless steel structure :
- $\circ~$  2 stainless steel processing blades ;
- $\circ~$  90° tiltable processing tank ;
- Powerful ventilated asynchronous motor;
- 24 volt control unit;
- Oil bath helical gears;
- $\circ$  Lid with safety micro;
- Lockable wheels available.

#### CE mark Made in Italy

| TECHNICAL CARD    |      |
|-------------------|------|
| net weight (Kg)   | 125  |
| gross weight (Kg) | 138  |
| breadth (mm)      | 1100 |
| depth (mm)        | 630  |
| height (mm)       | 1080 |

### FA-FIC120B/M

FAMA - Stainless steel meat mixer with trolley, 2 blades, capacity 120 Kg, Single phase, V.230/1, mod.FIC100B/M

Stainless steel meat mixer with trolley, capacity 120 Kg, tilting bowl, 2 stainless steel blades, V.230/1, Kw.1.8, Weight 125 Kg, dim.mm.1100x630x1080h