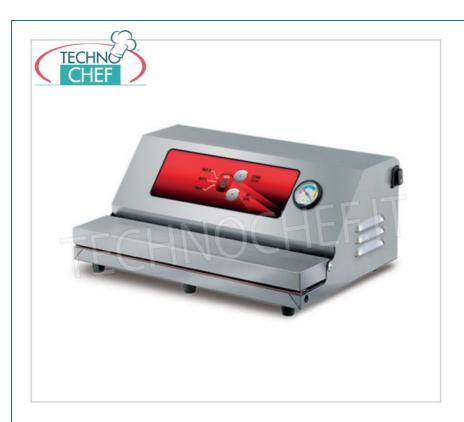

## SEMIAUTOMATIC VACUUM MACHINE with EXTERNAL SUCTION with 350 mm SEALING BAR:

- external structure completely in stainless steel, which gives the packaging machine extreme sturdiness;
- The control panel is designed to allow the operator to select either an automatic or manual work cycle with three suction levels;
- $\circ~$  Finally, through these models it is possible to create a vacuum in bags or containers ;
- 350 mm sealing bar;
- vacuum pump Q=20 LTmin ;
- designed for retail distribution.

## CE mark Made in Italy

| TECHNICAL CARD            |          |  |
|---------------------------|----------|--|
| power supply              | Monofase |  |
| Volts                     | V 230/1  |  |
| frequency (Hz)            | 50       |  |
| motor power capacity (Kw) | 0,38     |  |
| net weight (Kg)           | 8        |  |
| breadth (mm)              | 370      |  |
| depth (mm)                | 280      |  |
| height (mm)               | 170      |  |
|                           |          |  |