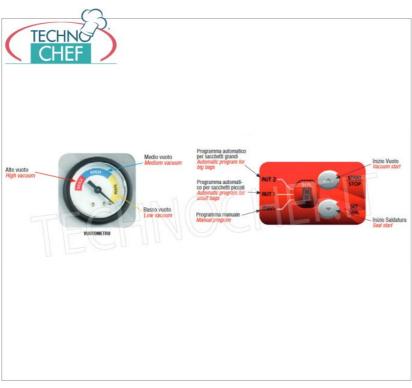

## SEMIAUTOMATIC VACUUM MACHINE with EXTERNAL SUCTION with 350 mm SEALING BAR:

- external structure completely in stainless steel, which gives the packaging machine extreme sturdiness;
- The control panel is designed to allow the operator to select either an automatic or manual work cycle with three suction levels;
- $\circ~$  Finally, through these models it is possible to create a vacuum in bags or containers ;
- 350 mm sealing bar;
- vacuum pump Q=20 LTmin ;
- designed for retail distribution.