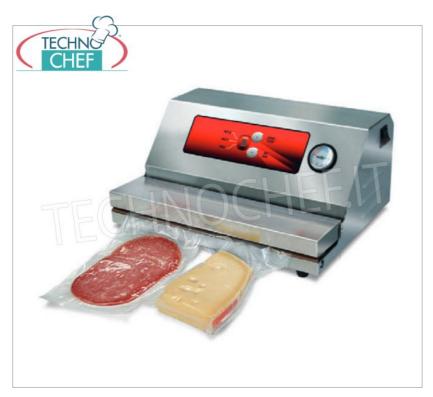

## SEMIAUTOMATIC VACUUM MACHINE with EXTERNAL SUCTION with 350 mm SEALING BAR:

- external structure completely in stainless steel, which gives the packaging machine extreme sturdiness;
- The control panel is designed to allow the operator to select either an automatic or manual work cycle with three suction levels;
- $\circ~$  Finally, through these models it is possible to create a vacuum in bags or containers ;
- 350 mm sealing bar;
- vacuum pump Q=20 LTmin ;
- designed for retail distribution.