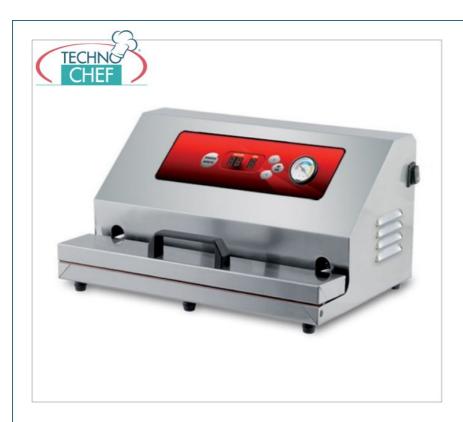

## AUTOMATIC VACUUM MACHINE with EXTERNAL SUCTION with 500 mm SEALING BAR:

- $\bullet \ \ \textbf{external structure completely in stainless steel} \ , \ which \ gives \ the \ packaging \ machine \ extreme \ sturdiness;$
- digital control panel;
- o automatic work cycle;
- 500 mm sealing bar;
- vacuum pump Q=8 m3h OIL;
- o ideal for any point of sale need, from delicatessen to supermarket.