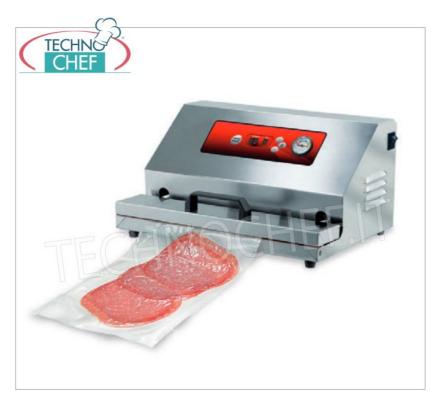

## AUTOMATIC VACUUM MACHINE with EXTERNAL SUCTION with 500 mm SEALING BAR:

- $\bullet \ \ \textbf{external structure completely in stainless steel} \ , \ which \ gives \ the \ packaging \ machine \ extreme \ sturdiness;$
- digital control panel;
- o automatic work cycle;
- 500 mm sealing bar;
- vacuum pump Q=8 m3h OIL;
- o ideal for any point of sale need, from delicatessen to supermarket.