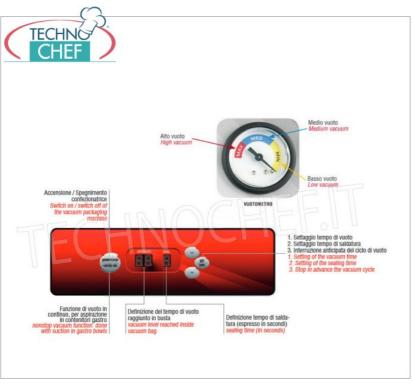

## AUTOMATIC VACUUM MACHINE with EXTERNAL SUCTION with 500 mm SEALING BAR:

- $\bullet \ \ \textbf{external structure completely in stainless steel} \ , \ which \ gives \ the \ packaging \ machine \ extreme \ sturdiness;$
- digital control panel;
- o automatic work cycle;
- 500 mm sealing bar;
- vacuum pump Q=8 m3h OIL;
- o ideal for any point of sale need, from delicatessen to supermarket.