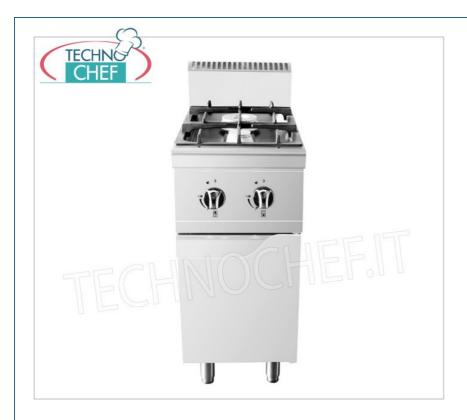

Services and Technologies for professional catering since 1973

| CODE          | DESCRIPTION                                                                           | PRICE/DELIVERY                    |
|---------------|---------------------------------------------------------------------------------------|-----------------------------------|
| TCF480-000300 | GAS STOVE 2 BURNERS on MOBILE, Line 700, thermal power 3.5+7 Kw, dim.mm.400x700x1085h | <b>Delivery</b> from 8 to 15 days |

## GAS STOVE 2 BURNERS on MOBILE, Line 700:

- structure in AISI 430 0.8 mm stainless steel;
- $\circ\:$  AISI 304 stainless steel cooking edge 1.5 mm ;
- pilot light;
- collection tanks under the removable burners ;
- o removable cast iron grates;
- door included;
- 1/2 inch gas connection hose;
- $\circ \quad \text{methane fuel convertible for use with LPG (} \text{nozzles included);} \\$
- $\circ~$  open fire power n°x kW: 1x3.5 Kw + 1x7 Kw ;
- $\circ\,$  safety system against accidental extinguishing of the flame according to CE Regulations .

## CE MARK MADE EXTRA EU

| TECHNICAL CARD     |      |  |
|--------------------|------|--|
| Thermal input (Kw) | 10,5 |  |
| breadth (mm)       | 400  |  |
| depth (mm)         | 700  |  |
| height (mm)        | 1085 |  |
|                    |      |  |