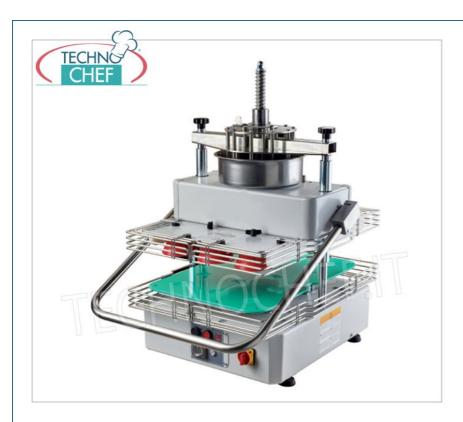

## Semi-automatic divider rounder for pizzeria :

- dough cutting group built in stainless steel , easily removable;
- $\circ\,$  capacity 14 pizza loaves from 150 to 200 grams ;
- o allows you to break and round 800/1000 portions of pasta per hour;
- $\circ \ \ \text{equipped with 14-piece cutting group, 14-cup frame, 2 portion-holder plates and stainless steel basin.}$

## CE MARK MADE IN ITALY

| TECHNICAL CARD            |          |  |
|---------------------------|----------|--|
| power supply              | Monofase |  |
| Volts                     | V 230/1  |  |
| frequency (Hz)            | 50       |  |
| motor power capacity (Kw) | 0,30     |  |
| net weight (Kg)           | 100      |  |
| breadth (mm)              | 618      |  |
| depth (mm)                | 736      |  |
| height (mm)               | 973      |  |
|                           |          |  |