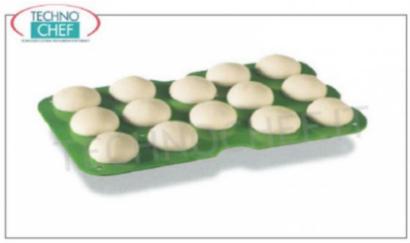

## Semi-automatic divider rounder for pizzeria :

- dough cutting group built in stainless steel , easily removable;
- $\circ\,$  capacity 14 pizza loaves from 150 to 200 grams ;
- o allows you to break and round 800/1000 portions of pasta per hour;
- $\circ \ \ \text{equipped with 14-piece cutting group, 14-cup frame, 2 portion-holder plates and stainless steel basin.}$