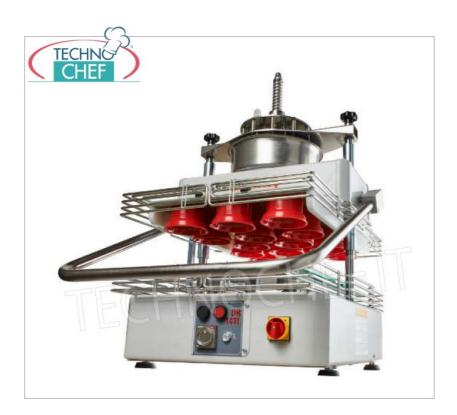

## Semi-automatic divider rounder for pizzeria :

- dough cutting group built in stainless steel , easily removable;
- $\circ\,$  capacity 14 pizza loaves from 150 to 200 grams ;
- o allows you to break and round 800/1000 portions of pasta per hour;
- $\circ \ \ \text{equipped with 14-piece cutting group, 14-cup frame, 2 portion-holder plates and stainless steel basin.}$

## CE MARK MADE IN ITALY

| TECHNICAL CARD            |          |  |
|---------------------------|----------|--|
| power supply              | Monofase |  |
| Volts                     | V 230/1  |  |
| frequency (Hz)            | 50       |  |
| motor power capacity (Kw) | 0,30     |  |
| net weight (Kg)           | 100      |  |
| breadth (mm)              | 618      |  |
| depth (mm)                | 736      |  |
| height (mm)               | 973      |  |
|                           |          |  |