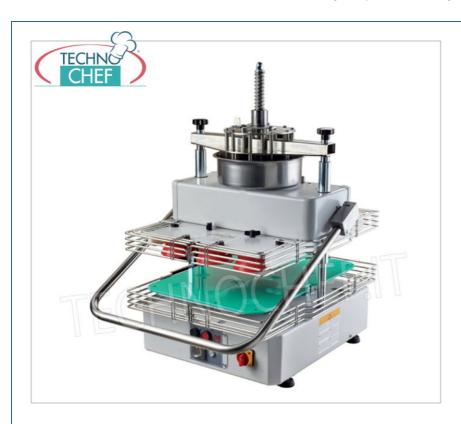

Services and Technologies for professional catering since 1973

| CODE         | DESCRIPTION                                                                                                            | PRICE/DELIVERY                   |
|--------------|------------------------------------------------------------------------------------------------------------------------|----------------------------------|
| SM-DR14/2226 | Semi-automatic divider rounder for 14 pizza loaves from 220 to 260 grams, V.230/1, kw 0.30, dimensions 618x736x973h mm | <b>Delivery</b> from 4 to 9 days |

## Semi-automatic divider rounder for pizzeria :

- dough cutting group built in stainless steel , easily removable;
- $\circ\,$  capacity 14 pizza loaves from 220 to 260 grams ;
- o allows you to break and round 800/1000 portions of pasta per hour;
- $\circ \ \ \text{equipped with 14-piece cutting group, 14-cup frame, 2 portion-holder plates and stainless steel basin.}$

## CE MARK MADE IN ITALY

| TECHNICAL CARD            |          |  |
|---------------------------|----------|--|
| power supply              | Monofase |  |
| Volts                     | V 230/1  |  |
| frequency (Hz)            | 50       |  |
| motor power capacity (Kw) | 0,30     |  |
| net weight (Kg)           | 100      |  |
| breadth (mm)              | 618      |  |
| depth (mm)                | 736      |  |
| height (mm)               | 973      |  |
|                           |          |  |