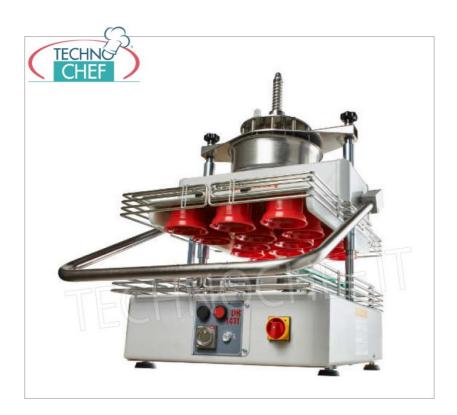

## Semi-automatic divider rounder for pizzeria :

- dough cutting group built in stainless steel , easily removable;
- $\circ\,$  capacity 14 pizza loaves from 220 to 260 grams ;
- o allows you to break and round 800/1000 portions of pasta per hour;
- $\circ \ \ \text{equipped with 14-piece cutting group, 14-cup frame, 2 portion-holder plates and stainless steel basin.}$