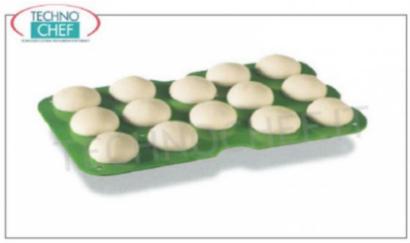

## Semi-automatic divider rounder for pizzeria :

- dough cutting group built in stainless steel , easily removable;
- $\circ\,$  capacity 14 pizza loaves from 220 to 260 grams ;
- o allows you to break and round 800/1000 portions of pasta per hour;
- $\circ \ \ \text{equipped with 14-piece cutting group, 14-cup frame, 2 portion-holder plates and stainless steel basin.}$